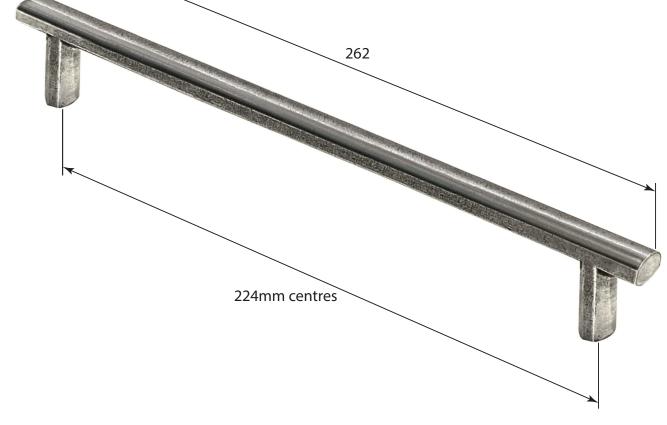

ALL DIMENSIONS IN MM UNLESS STATED P/N. BH018 THE CONTENTS OF THIS DRAWING ARE COPYRIGHT AND SHOULD NOT BE REPRODUCED WITHOUT THE PERMISSION OF DJH ENGINEERING 262 224mm centres

40

|       |          |          |                                            |                                                                     |       | QTY      |
|-------|----------|----------|--------------------------------------------|---------------------------------------------------------------------|-------|----------|
|       |          |          | DESCRIPTION DRG.                           |                                                                     |       | D. Urwin |
|       |          |          | BH018 Croxdale Bar Handle (224mm centres). |                                                                     | DATE  | 06/09/18 |
| 1     | 06/09/18 |          | LT REF.                                    | H:\Finess & Stonebridge Handle Hardware/Finesse/ Dim Dwgs/BH018.pdf | SCALE | N/A      |
| ISSUE | DATE     | REVISION | MATL.                                      | Pewter                                                              | CODE  | BH018    |