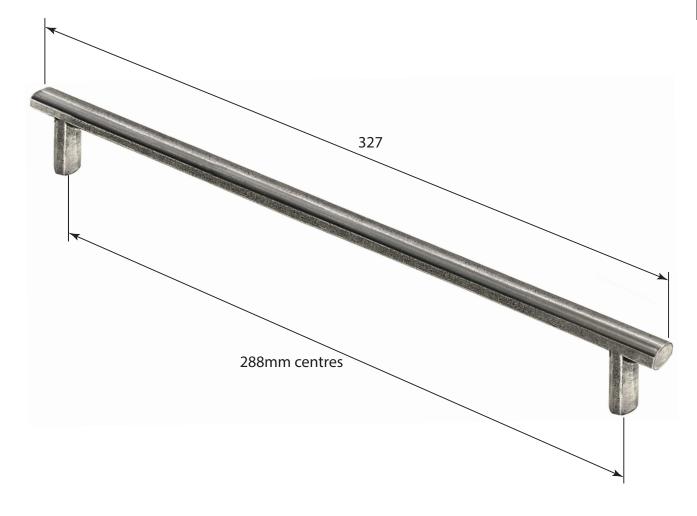

P/N. BH019 ALL DIMENSIONS IN MM UNLESS STATED

40

THE CONTENTS OF THIS DRAWING ARE COPYRIGHT AND SHOULD NOT BE REPRODUCED WITHOUT THE PERMISSION OF DJH ENGINEERING

|       |          |          |                                            |                                                                     |       | QIY      |
|-------|----------|----------|--------------------------------------------|---------------------------------------------------------------------|-------|----------|
|       |          |          | DESCRII                                    | PTION                                                               | DRG.  | D. Urwin |
|       |          |          | BH019 Croxdale Bar Handle (288mm centres). |                                                                     | DATE  | 06/09/18 |
| 1     | 06/09/18 |          | LT REF.                                    | H:\Finess & Stonebridge Handle Hardware/Finesse/ Dim Dwgs/BH019.pdf | SCALE | N/A      |
| ISSUE | DATE     | REVISION | MATL.                                      | Pewter                                                              | CODE  | BH019    |