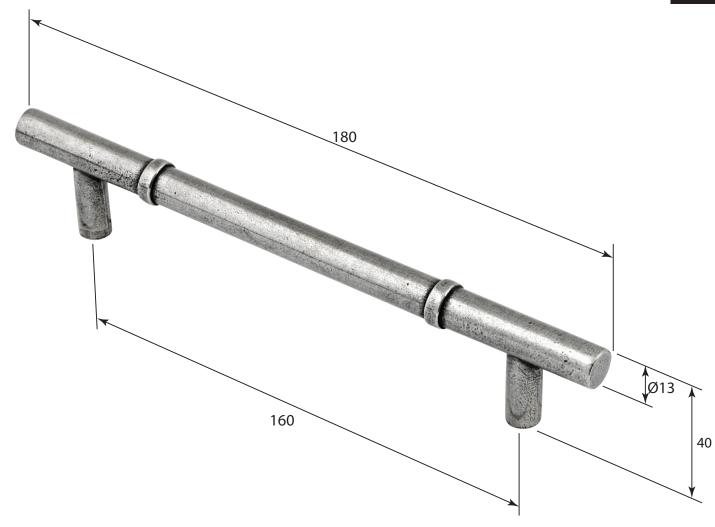

P/N. BH033

ALL DIMENSIONS IN MM UNLESS STATED

THE CONTENTS OF THIS DRAWING ARE COPYRIGHT AND SHOULD NOT BE REPRODUCED WITHOUT THE PERMISSION OF DJH ENGINEERING

|       |          |          |                                          |                                                                     |       | QTY      |
|-------|----------|----------|------------------------------------------|---------------------------------------------------------------------|-------|----------|
|       |          |          | DESCRIPTION DRG.                         |                                                                     |       | A.Liddle |
|       |          |          | BH033 Quebec Pull Handle (160mm centres) |                                                                     | DATE  | 07/08/18 |
| 1     | 07/08/18 |          | LT REF.                                  | H:\Finess & Stonebridge Handle Hardware/Finesse/ Dim Dwgs/BH033.pdf | SCALE | N/A      |
| ISSUE | DATE     | REVISION | MATL.                                    | Pewter                                                              | CODE  | BH033    |