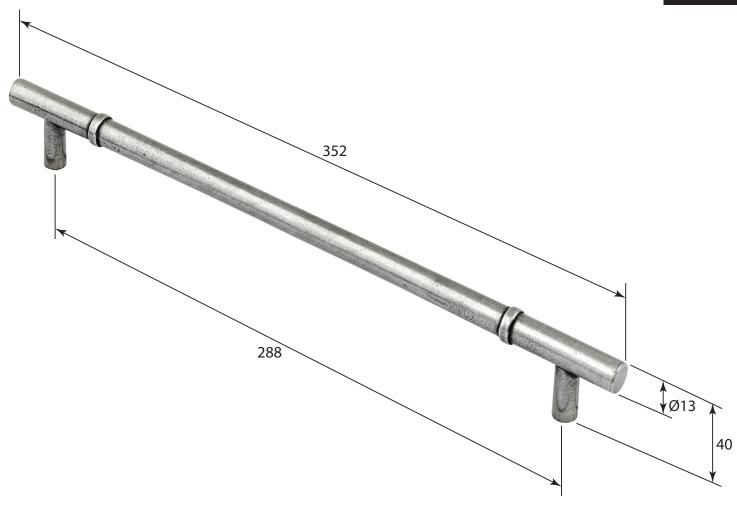

P/N. BH035 ALL DIMENSIONS IN MM UNLESS STATED

THE CONTENTS OF THIS DRAWING ARE COPYRIGHT AND SHOULD NOT BE REPRODUCED WITHOUT THE PERMISSION OF DJH ENGINEERING

|       |          |          |                                          |                                                                     |       | QTY      |
|-------|----------|----------|------------------------------------------|---------------------------------------------------------------------|-------|----------|
|       |          |          | DESCRIPTION DRG.                         |                                                                     |       | A.Liddle |
|       |          |          | BH035 Quebec Pull Handle (288mm centres) |                                                                     | DATE  | 09/08/18 |
| 1     | 09/08/18 |          | LT REF.                                  | H:\Finess & Stonebridge Handle Hardware/Finesse/ Dim Dwgs/BH035.pdf | SCALE | N/A      |
| ISSUE | DATE     | REVISION | MATL.                                    | Pewter                                                              | CODE  | BH035    |