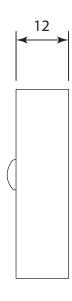

P/N. FD000A FD000C ALL DIMENSIONS IN MM UNLESS STATED

THE CONTENTS OF THIS DRAWING ARE COPYRIGHT AND SHOULD NOT BE REPRODUCED WITHOUT THE PERMISSION OF DJH ENGINEERING

FD000C

|       |          |          |                                                           |                                                                             |       | QTY           |
|-------|----------|----------|-----------------------------------------------------------|-----------------------------------------------------------------------------|-------|---------------|
|       |          |          | DESCRIPTION DRG.                                          |                                                                             |       | D. Urwin      |
|       |          |          | FD000A (round) & FD000C (square) Euro Keyhole Escutcheon. |                                                                             | DATE  | 29/08/18      |
| 1     | 29/08/18 |          | LT REF.                                                   | H:\Finess & Stonebridge Handle Hardware/Finesse/ Dim Dwgs/FD000A&FD000C.pdf | SCALE | N/A           |
| ISSUE | DATE     | REVISION | MATL.                                                     | Pewter                                                                      | CODE  | FD000A/FD000C |