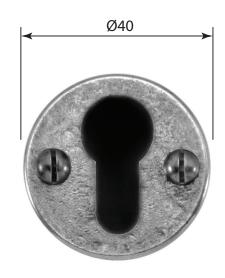

P/N. FD000A FD000C ALL DIMENSIONS IN MM UNLESS STATED

THE CONTENTS OF THIS DRAWING ARE COPYRIGHT AND SHOULD NOT BE REPRODUCED WITHOUT THE PERMISSION OF DJH ENGINEERING

FD000C

|       |          |          |                                                           |                                                                             |       | QTY           |
|-------|----------|----------|-----------------------------------------------------------|-----------------------------------------------------------------------------|-------|---------------|
|       |          |          | DESCRIPTION DRG.                                          |                                                                             |       | D. Urwin      |
|       |          |          | FD000A (round) & FD000C (square) Euro Keyhole Escutcheon. |                                                                             | DATE  | 29/08/18      |
| 1     | 29/08/18 |          | LT REF.                                                   | H:\Finess & Stonebridge Handle Hardware/Finesse/ Dim Dwgs/FD000A&FD000C.pdf | SCALE | N/A           |
| ISSUE | DATE     | REVISION | MATL.                                                     | Pewter                                                                      | CODE  | FD000A/FD000C |