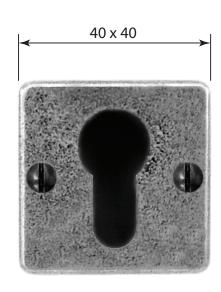

P/N. FD000A FD000C ALL DIMENSIONS IN MM UNLESS STATED

THE CONTENTS OF THIS DRAWING ARE COPYRIGHT AND SHOULD NOT BE REPRODUCED WITHOUT THE PERMISSION OF DJH ENGINEERING

FD000C

|       |          |          |                                                           |                                                                             |       | QTY           |
|-------|----------|----------|-----------------------------------------------------------|-----------------------------------------------------------------------------|-------|---------------|
|       |          |          | DESCRIPTION DRG.                                          |                                                                             |       | D. Urwin      |
|       |          |          | FD000A (round) & FD000C (square) Euro Keyhole Escutcheon. |                                                                             | DATE  | 29/08/18      |
| 1     | 29/08/18 |          | LT REF.                                                   | H:\Finess & Stonebridge Handle Hardware/Finesse/ Dim Dwgs/FD000A&FD000C.pdf | SCALE | N/A           |
| ISSUE | DATE     | REVISION | MATL.                                                     | Pewter                                                                      | CODE  | FD000A/FD000C |