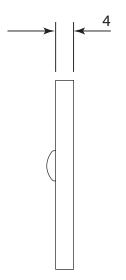

P/N. FD000 FD000B ALL DIMENSIONS IN MM UNLESS STATED

THE CONTENTS OF THIS DRAWING ARE COPYRIGHT AND SHOULD NOT BE REPRODUCED WITHOUT THE PERMISSION OF DJH ENGINEERING

FD000 FD000B

|       |          |          |                                                     |                                                                            |       | QTY          |
|-------|----------|----------|-----------------------------------------------------|----------------------------------------------------------------------------|-------|--------------|
|       |          |          | DESCRIPTION DRG.                                    |                                                                            |       | D. Urwin     |
|       |          |          | FD000 (round) & FD000B (square) Keyhole Escutcheon. |                                                                            | DATE  | 29/08/18     |
| 1     | 29/08/18 |          | LT REF.                                             | H:\Finess & Stonebridge Handle Hardware/Finesse/ Dim Dwgs/FD000&FD000B.pdf | SCALE | N/A          |
| ISSUE | DATE     | REVISION | MATL.                                               | Pewter                                                                     | CODE  | FD000/FD000B |