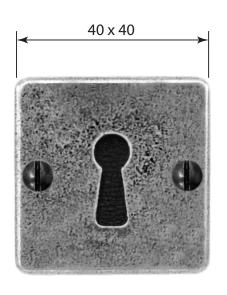

P/N. FD000 FD000B ALL DIMENSIONS IN MM UNLESS STATED

THE CONTENTS OF THIS DRAWING ARE COPYRIGHT AND SHOULD NOT BE REPRODUCED WITHOUT THE PERMISSION OF DJH ENGINEERING

FD000 FD000B

|       |          |          |                                                     |                                                                            |       | QTY          |
|-------|----------|----------|-----------------------------------------------------|----------------------------------------------------------------------------|-------|--------------|
|       |          |          | DESCRIPTION DRG.                                    |                                                                            |       | D. Urwin     |
|       |          |          | FD000 (round) & FD000B (square) Keyhole Escutcheon. |                                                                            | DATE  | 29/08/18     |
| 1     | 29/08/18 |          | LT REF.                                             | H:\Finess & Stonebridge Handle Hardware/Finesse/ Dim Dwgs/FD000&FD000B.pdf | SCALE | N/A          |
| ISSUE | DATE     | REVISION | MATL.                                               | Pewter                                                                     | CODE  | FD000/FD000B |