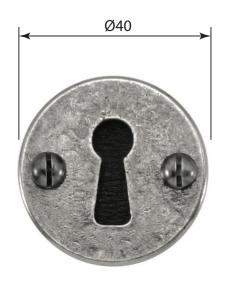

P/N. FD000 FD000B ALL DIMENSIONS IN MM UNLESS STATED

THE CONTENTS OF THIS DRAWING ARE COPYRIGHT AND SHOULD NOT BE REPRODUCED WITHOUT THE PERMISSION OF DJH ENGINEERING

FD000 FD000B

|       |          |          |                                                     |                                                                            |       | QTY          |
|-------|----------|----------|-----------------------------------------------------|----------------------------------------------------------------------------|-------|--------------|
|       |          |          | DESCRIPTION DRG.                                    |                                                                            |       | D. Urwin     |
|       |          |          | FD000 (round) & FD000B (square) Keyhole Escutcheon. |                                                                            | DATE  | 29/08/18     |
| 1     | 29/08/18 |          | LT REF.                                             | H:\Finess & Stonebridge Handle Hardware/Finesse/ Dim Dwgs/FD000&FD000B.pdf | SCALE | N/A          |
| ISSUE | DATE     | REVISION | MATL.                                               | Pewter                                                                     | CODE  | FD000/FD000B |