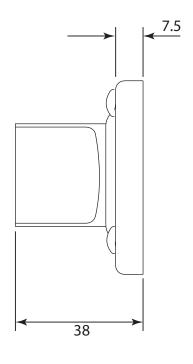

P/N. FD001

ALL DIMENSIONS IN MM UNLESS STATED

THE CONTENTS OF THIS DRAWING ARE COPYRIGHT AND SHOULD NOT BE REPRODUCED WITHOUT THE PERMISSION OF DJH ENGINEERING

|       |          |          |                                           |                                                                     |       | QTY      |
|-------|----------|----------|-------------------------------------------|---------------------------------------------------------------------|-------|----------|
|       |          |          | DESCRIPTION DRG.                          |                                                                     |       | D. Urwin |
|       |          |          | FD001 Thumb Turn & Release on Round Rose. |                                                                     | DATE  | 29/08/18 |
| 1     | 29/08/18 |          | LT REF.                                   | H:\Finess & Stonebridge Handle Hardware/Finesse/ Dim Dwgs/FD001.pdf | SCALE | N/A      |
| ISSUE | DATE     | REVISION | MATL.                                     | Pewter                                                              | CODE  | FD001    |