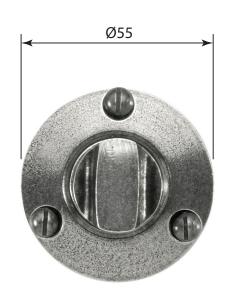

P/N. FD001

ALL DIMENSIONS IN MM UNLESS STATED

THE CONTENTS OF THIS DRAWING ARE COPYRIGHT AND SHOULD NOT BE REPRODUCED WITHOUT THE PERMISSION OF DJH ENGINEERING

|       |          |          |                                           |                                                                     |       | QTY      |
|-------|----------|----------|-------------------------------------------|---------------------------------------------------------------------|-------|----------|
|       |          |          | DESCRIPTION DRG.                          |                                                                     |       | D. Urwin |
|       |          |          | FD001 Thumb Turn & Release on Round Rose. |                                                                     | DATE  | 29/08/18 |
| 1     | 29/08/18 |          | LT REF.                                   | H:\Finess & Stonebridge Handle Hardware/Finesse/ Dim Dwgs/FD001.pdf | SCALE | N/A      |
| ISSUE | DATE     | REVISION | MATL.                                     | Pewter                                                              | CODE  | FD001    |