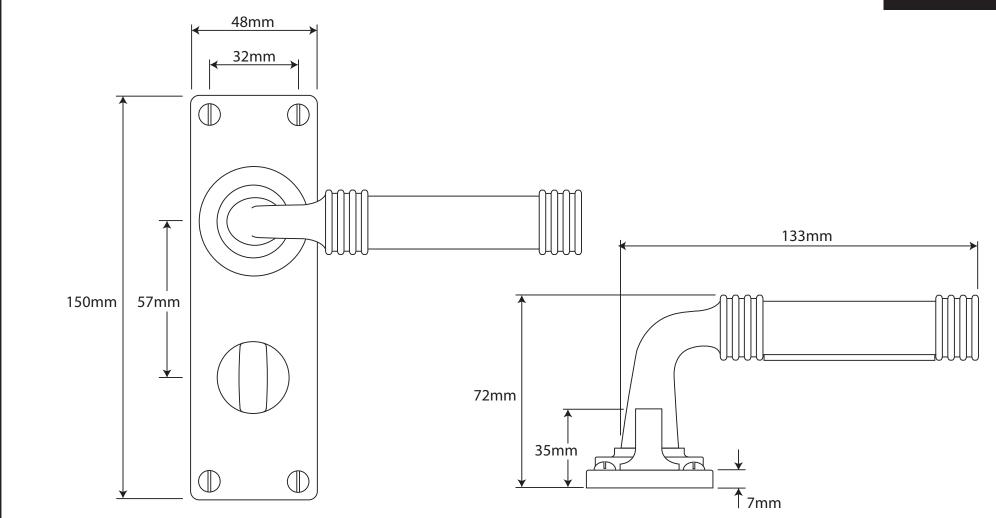

P/N. FD052C ALL DIMENSIONS IN MM UNLESS STATED

THE CONTENTS OF THIS DRAWING ARE COPYRIGHT AND SHOULD NOT BE REPRODUCED WITHOUT THE PERMISSION OF DJH ENGINEERING

|       |               |                                                                     |                                                                      |       | QTY      |
|-------|---------------|---------------------------------------------------------------------|----------------------------------------------------------------------|-------|----------|
|       |               | <b>DESCRIPTION</b> DRO                                              |                                                                      |       | D. Urwin |
|       |               | FD052C Jarrow Door Lever (Chocolate Leather) on Bathroom Backplate. |                                                                      | DATE  | 14/09/18 |
| 1     | 14/09/18      | LT REF.                                                             | H:\Finess & Stonebridge Handle Hardware/Finesse/ Dim Dwgs/FD052C.pdf | SCALE | N/A      |
| ISSUE | DATE REVISION | MATL.                                                               | Pewter/Chocolate Leather                                             | CODE  | FD052C   |