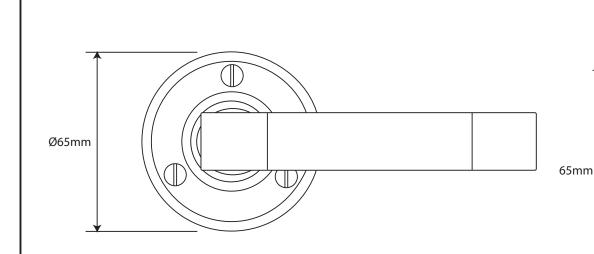

P/N. FD054B ALL DIMENSIONS IN MM UNLESS STATED

THE CONTENTS OF THIS DRAWING ARE COPYRIGHT AND SHOULD NOT BE REPRODUCED WITHOUT THE PERMISSION OF DJH ENGINEERING

|       |          |          |                                                               |                                                                      | QTY   |          |
|-------|----------|----------|---------------------------------------------------------------|----------------------------------------------------------------------|-------|----------|
|       |          |          | <b>DESCRIPTION</b> DE                                         |                                                                      |       | D. Urwin |
|       |          |          | FD054B Jedburgh Door Lever (Black Leather) on Rose Backplate. |                                                                      | DATE  | 12/09/18 |
| 1     | 12/09/18 |          | LT REF.                                                       | H:\Finess & Stonebridge Handle Hardware/Finesse/ Dim Dwgs/FD054B.pdf | SCALE | N/A      |
| ISSUE | DATE     | REVISION | MATL.                                                         | Pewter/Black Leather                                                 | CODE  | FD054B   |