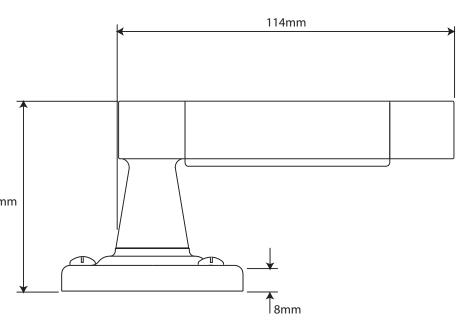

P/N. FD054B ALL DIMENSIONS IN MM UNLESS STATED

THE CONTENTS OF THIS DRAWING ARE COPYRIGHT AND SHOULD NOT BE REPRODUCED WITHOUT THE PERMISSION OF DJH ENGINEERING

|       |          |          |                                                               |                                                                      | QTY   |          |
|-------|----------|----------|---------------------------------------------------------------|----------------------------------------------------------------------|-------|----------|
|       |          |          | <b>DESCRIPTION</b> DE                                         |                                                                      |       | D. Urwin |
|       |          |          | FD054B Jedburgh Door Lever (Black Leather) on Rose Backplate. |                                                                      | DATE  | 12/09/18 |
| 1     | 12/09/18 |          | LT REF.                                                       | H:\Finess & Stonebridge Handle Hardware/Finesse/ Dim Dwgs/FD054B.pdf | SCALE | N/A      |
| ISSUE | DATE     | REVISION | MATL.                                                         | Pewter/Black Leather                                                 | CODE  | FD054B   |