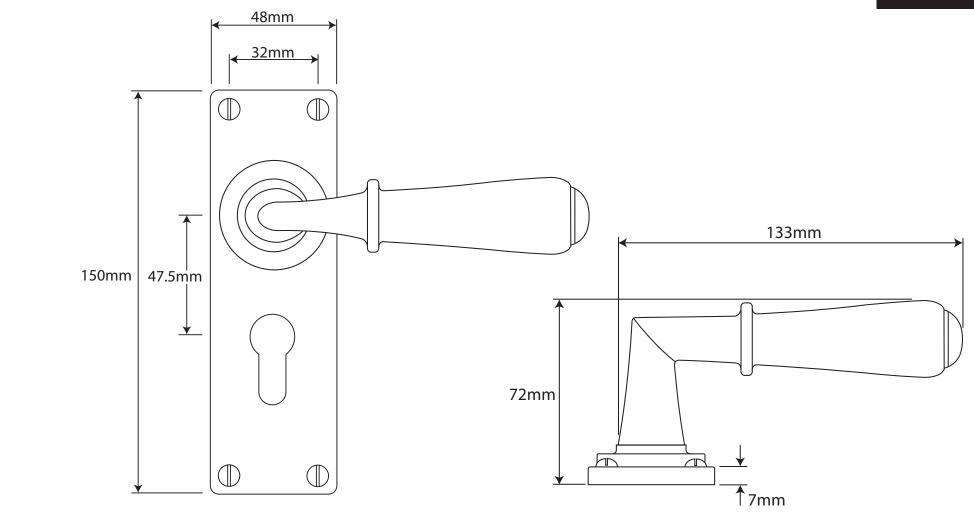

P/N. FD013E4 ALL DIMENSIONS IN MM UNLESS STATED

Fine Pewter Hardware

THE CONTENTS OF THIS DRAWING ARE COPYRIGHT AND SHOULD NOT BE REPRODUCED WITHOUT THE PERMISSION OF DJH ENGINEERING

|       |               |                                                                               |                                                                       |       | QTY      |
|-------|---------------|-------------------------------------------------------------------------------|-----------------------------------------------------------------------|-------|----------|
|       |               | DESCRIPTION                                                                   |                                                                       | DRG.  | D. Urwin |
|       |               | FD013E4 Fenwick Door Lever Euro Lock/Keyhole Backplate (47.5mm lock centres). |                                                                       | DATE  | 14/09/18 |
| 1     | 14/09/18      | LT REF.                                                                       | H:\Finess & Stonebridge Handle Hardware/Finesse/ Dim Dwgs/FD013E4.pdf | SCALE | N/A      |
| ISSUE | DATE REVISION | MATL.                                                                         | Pewter                                                                | CODE  | FD013E4  |