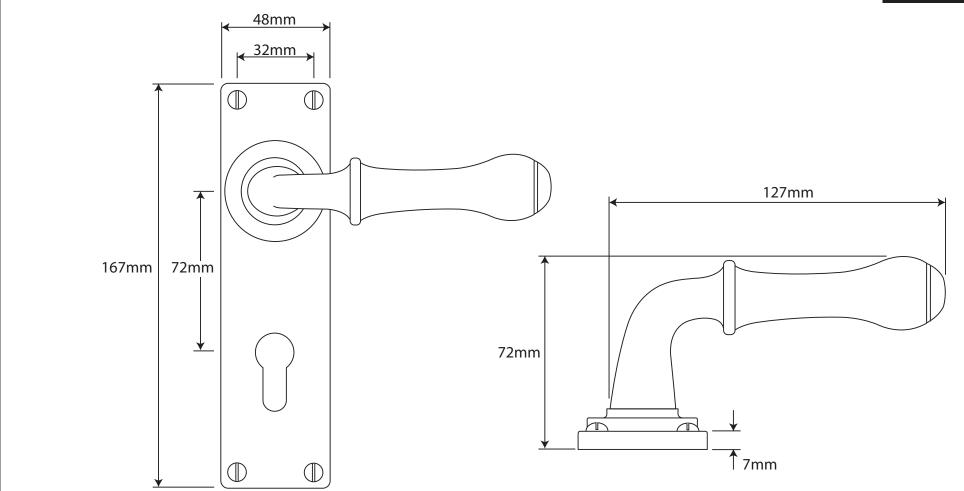

P/N. FD065E7 ALL DIMENSIONS IN MM UNLESS STATED

THE CONTENTS OF THIS DRAWING ARE COPYRIGHT AND SHOULD NOT BE REPRODUCED WITHOUT THE PERMISSION OF DJH ENGINEERING

|       |          |          |                                                                             |                                                                       |       | QIY      |
|-------|----------|----------|-----------------------------------------------------------------------------|-----------------------------------------------------------------------|-------|----------|
|       |          |          | DESCRIPTION                                                                 |                                                                       |       | D. Urwin |
|       |          |          | FD065E7 Derwent Door Lever Euro Lock/Keyhole Backplate (72mm lock centres). |                                                                       | DATE  | 20/09/18 |
| 1     | 20/09/18 |          | LT REF.                                                                     | H:\Finess & Stonebridge Handle Hardware/Finesse/ Dim Dwgs/FD065E7.pdf | SCALE | N/A      |
| ISSUE | DATE     | REVISION | MATL.                                                                       | Pewter                                                                | CODE  | FD065E7  |