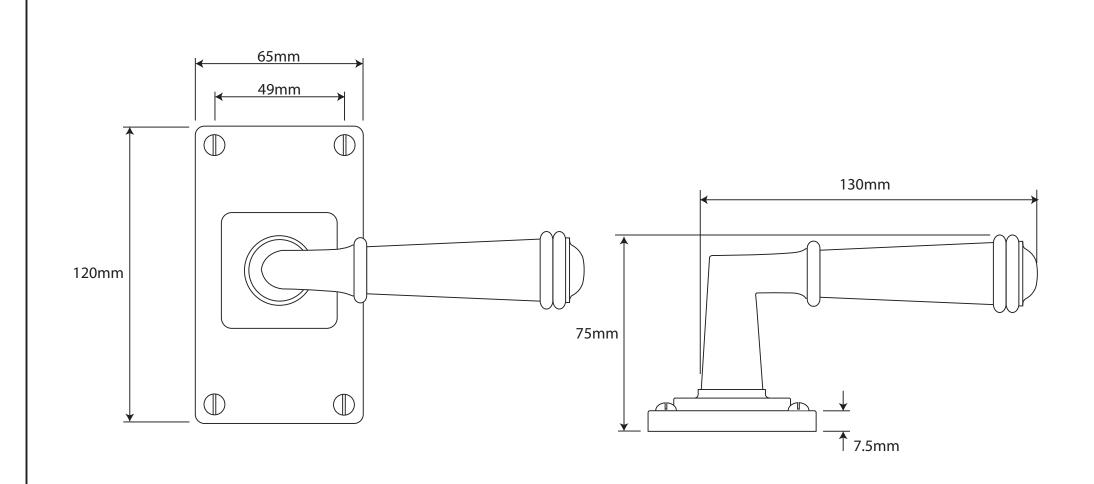

P/N. FD068

ALL DIMENSIONS IN MM UNLESS STATED

THE CONTENTS OF THIS DRAWING ARE COPYRIGHT AND SHOULD NOT BE REPRODUCED WITHOUT THE PERMISSION OF DJH ENGINEERING

|       |          |          |                                                |                                                                     |       | QTY      |
|-------|----------|----------|------------------------------------------------|---------------------------------------------------------------------|-------|----------|
|       |          |          | DESCRIPTION                                    |                                                                     |       | D. Urwin |
|       |          |          | FD068 Durham Door Lever Short Latch Backplate. |                                                                     | DATE  | 20/09/18 |
| 1     | 20/09/18 |          | LT REF.                                        | H:\Finess & Stonebridge Handle Hardware/Finesse/ Dim Dwgs/FD068.pdf | SCALE | N/A      |
| ISSUE | DATE     | REVISION | MATL.                                          | Pewter                                                              | CODE  | FD068    |