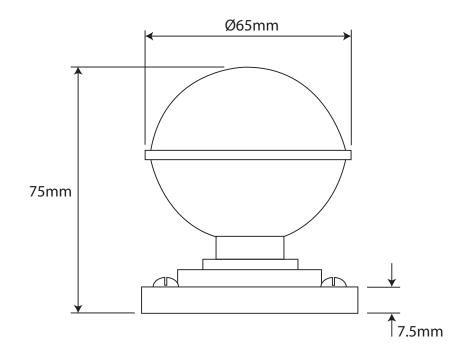

P/N. FD083

ALL DIMENSIONS IN MM UNLESS STATED

THE CONTENTS OF THIS DRAWING ARE COPYRIGHT AND SHOULD NOT BE REPRODUCED WITHOUT THE PERMISSION OF DJH ENGINEERING

|       |          |          |                                                    |                                                                     |       | QTY      |
|-------|----------|----------|----------------------------------------------------|---------------------------------------------------------------------|-------|----------|
|       |          |          | DESCRIPTION                                        |                                                                     | DRG.  | D. Urwin |
|       |          |          | FD083 Beamish Door Knob on Jesmond Rose Backplate. |                                                                     | DATE  | 10/09/18 |
| 1     | 10/09/18 |          | LT REF.                                            | H:\Finess & Stonebridge Handle Hardware/Finesse/ Dim Dwgs/FD083.pdf | SCALE | N/A      |
| ISSUE | DATE     | REVISION | MATL.                                              | Pewter                                                              | CODE  | FD083    |