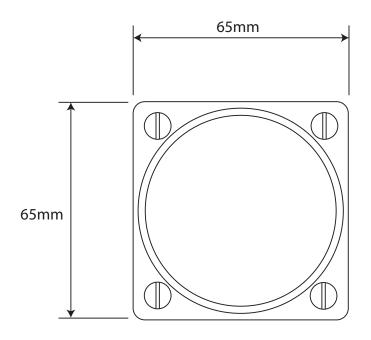

P/N. FD083

ALL DIMENSIONS IN MM UNLESS STATED

THE CONTENTS OF THIS DRAWING ARE COPYRIGHT AND SHOULD NOT BE REPRODUCED WITHOUT THE PERMISSION OF DJH ENGINEERING

|       |          |          |                                                    |                                                                     |       | QTY      |
|-------|----------|----------|----------------------------------------------------|---------------------------------------------------------------------|-------|----------|
|       |          |          | DESCRIPTION                                        |                                                                     | DRG.  | D. Urwin |
|       |          |          | FD083 Beamish Door Knob on Jesmond Rose Backplate. |                                                                     | DATE  | 10/09/18 |
| 1     | 10/09/18 |          | LT REF.                                            | H:\Finess & Stonebridge Handle Hardware/Finesse/ Dim Dwgs/FD083.pdf | SCALE | N/A      |
| ISSUE | DATE     | REVISION | MATL.                                              | Pewter                                                              | CODE  | FD083    |