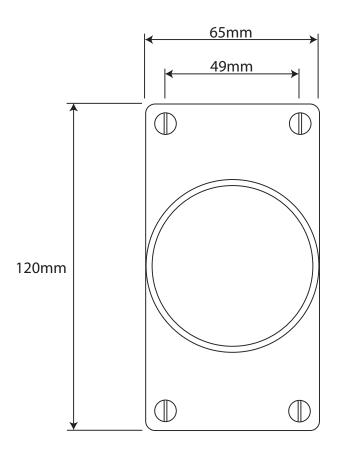

P/N. FD084

ALL DIMENSIONS IN MM UNLESS STATED

THE CONTENTS OF THIS DRAWING ARE COPYRIGHT AND SHOULD NOT BE REPRODUCED WITHOUT THE PERMISSION OF DJH ENGINEERING

|       |          |          |                                                           |                                                                     |       | QTY      |
|-------|----------|----------|-----------------------------------------------------------|---------------------------------------------------------------------|-------|----------|
|       |          |          | <b>DESCRIPTION</b> DE                                     |                                                                     |       | D. Urwin |
|       |          |          | FD084 Beamish Door Knob on Jesmond Short Latch Backplate. |                                                                     | DATE  | 10/09/18 |
| 1     | 10/09/18 |          | LT REF.                                                   | H:\Finess & Stonebridge Handle Hardware/Finesse/ Dim Dwgs/FD084.pdf | SCALE | N/A      |
| ISSUE | DATE     | REVISION | MATL.                                                     | Pewter                                                              | CODE  | FD084    |