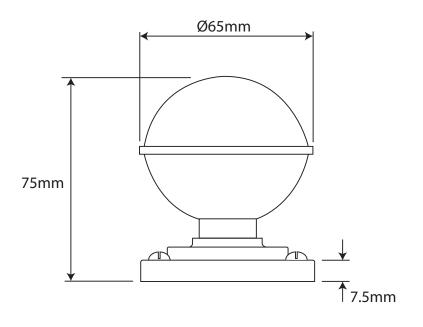

P/N. FD084

ALL DIMENSIONS IN MM UNLESS STATED

THE CONTENTS OF THIS DRAWING ARE COPYRIGHT AND SHOULD NOT BE REPRODUCED WITHOUT THE PERMISSION OF DJH ENGINEERING

|       |          |          |                                                           |                                                                     |       | QTY      |
|-------|----------|----------|-----------------------------------------------------------|---------------------------------------------------------------------|-------|----------|
|       |          |          | <b>DESCRIPTION</b> DE                                     |                                                                     |       | D. Urwin |
|       |          |          | FD084 Beamish Door Knob on Jesmond Short Latch Backplate. |                                                                     | DATE  | 10/09/18 |
| 1     | 10/09/18 |          | LT REF.                                                   | H:\Finess & Stonebridge Handle Hardware/Finesse/ Dim Dwgs/FD084.pdf | SCALE | N/A      |
| ISSUE | DATE     | REVISION | MATL.                                                     | Pewter                                                              | CODE  | FD084    |