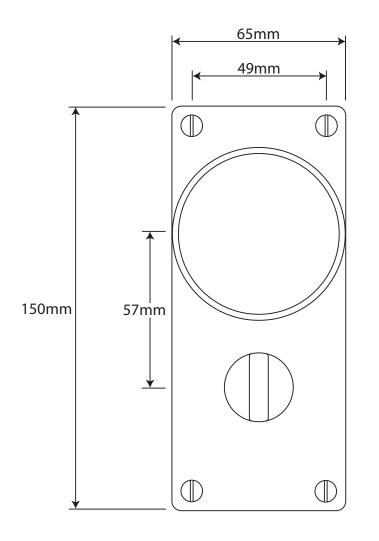

P/N. FD085

ALL DIMENSIONS IN **MM** UNLESS STATED

THE CONTENTS OF THIS DRAWING ARE COPYRIGHT AND SHOULD NOT BE REPRODUCED WITHOUT THE PERMISSION OF DJH ENGINEERING

|       |          |          |                                                        |                                                                     |       | QTY      |
|-------|----------|----------|--------------------------------------------------------|---------------------------------------------------------------------|-------|----------|
|       |          |          | DESCRIPTION                                            |                                                                     | DRG.  | D. Urwin |
|       |          |          | FD085 Beamish Door Knob on Jesmond Bathroom Backplate. |                                                                     | DATE  | 10/09/18 |
| 1     | 10/09/18 |          | LT REF.                                                | H:\Finess & Stonebridge Handle Hardware/Finesse/ Dim Dwgs/FD085.pdf | SCALE | N/A      |
| ISSUE | DATE     | REVISION | MATL.                                                  | Pewter                                                              | CODE  | FD085    |