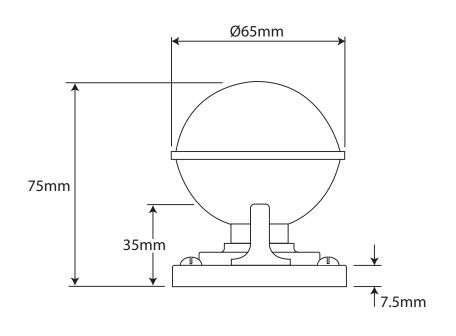

P/N. FD085

ALL DIMENSIONS IN **MM** UNLESS STATED

THE CONTENTS OF THIS DRAWING ARE COPYRIGHT AND SHOULD NOT BE REPRODUCED WITHOUT THE PERMISSION OF DJH ENGINEERING

|       |          |          |                                                        |                                                                     |       | QTY      |
|-------|----------|----------|--------------------------------------------------------|---------------------------------------------------------------------|-------|----------|
|       |          |          | DESCRIPTION                                            |                                                                     | DRG.  | D. Urwin |
|       |          |          | FD085 Beamish Door Knob on Jesmond Bathroom Backplate. |                                                                     | DATE  | 10/09/18 |
| 1     | 10/09/18 |          | LT REF.                                                | H:\Finess & Stonebridge Handle Hardware/Finesse/ Dim Dwgs/FD085.pdf | SCALE | N/A      |
| ISSUE | DATE     | REVISION | MATL.                                                  | Pewter                                                              | CODE  | FD085    |