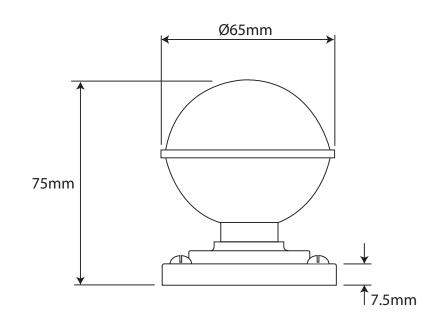

P/N. FD086

ALL DIMENSIONS IN MM UNLESS STATED

THE CONTENTS OF THIS DRAWING ARE COPYRIGHT AND SHOULD NOT BE REPRODUCED WITHOUT THE PERMISSION OF DJH ENGINEERING

|       |          |          |                                                            |                                                                     |       | QTY      |
|-------|----------|----------|------------------------------------------------------------|---------------------------------------------------------------------|-------|----------|
|       |          |          | DESCRIPTION                                                |                                                                     | DRG.  | D. Urwin |
|       |          |          | FD086 Beamish Door Knob on Jesmond Lock/Keyhole Backplate. |                                                                     | DATE  | 10/09/18 |
| 1     | 10/09/18 |          | LT REF.                                                    | H:\Finess & Stonebridge Handle Hardware/Finesse/ Dim Dwgs/FD086.pdf | SCALE | N/A      |
| ISSUE | DATE     | REVISION | MATL.                                                      | Pewter                                                              | CODE  | FD086    |