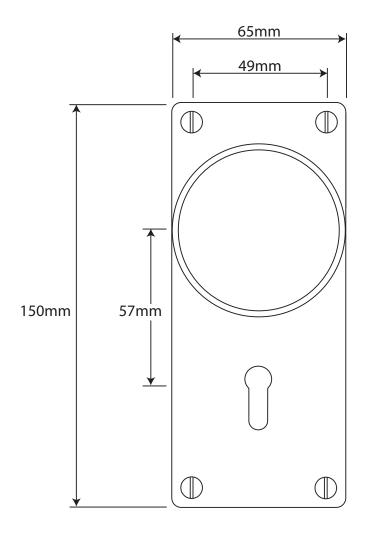

P/N. FD086

ALL DIMENSIONS IN MM UNLESS STATED

THE CONTENTS OF THIS DRAWING ARE COPYRIGHT AND SHOULD NOT BE REPRODUCED WITHOUT THE PERMISSION OF DJH ENGINEERING

|       |          |          |                                                            |                                                                     |       | QTY      |
|-------|----------|----------|------------------------------------------------------------|---------------------------------------------------------------------|-------|----------|
|       |          |          | DESCRIPTION                                                |                                                                     | DRG.  | D. Urwin |
|       |          |          | FD086 Beamish Door Knob on Jesmond Lock/Keyhole Backplate. |                                                                     | DATE  | 10/09/18 |
| 1     | 10/09/18 |          | LT REF.                                                    | H:\Finess & Stonebridge Handle Hardware/Finesse/ Dim Dwgs/FD086.pdf | SCALE | N/A      |
| ISSUE | DATE     | REVISION | MATL.                                                      | Pewter                                                              | CODE  | FD086    |