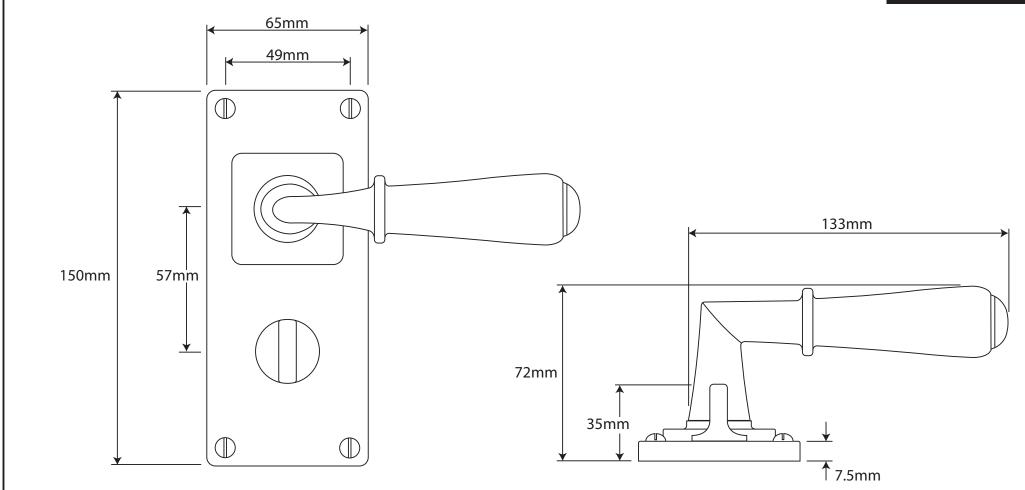

P/N. FD089

ALL DIMENSIONS IN MM UNLESS STATED

THE CONTENTS OF THIS DRAWING ARE COPYRIGHT AND SHOULD NOT BE REPRODUCED WITHOUT THE PERMISSION OF DJH ENGINEERING

|       |          |          |             |                                                                     |       | QTY      |
|-------|----------|----------|-------------|---------------------------------------------------------------------|-------|----------|
|       |          |          | DESCRIPTION |                                                                     | DRG.  | D. Urwin |
|       |          |          | FD089 Fenw  | FD089 Fenwick Door Lever Jesmond Bathroom Backplate.                |       | 17/09/18 |
| 1     | 17/09/18 |          | LT REF.     | H:\Finess & Stonebridge Handle Hardware/Finesse/ Dim Dwgs/FD089.pdf | SCALE | N/A      |
| ISSUE | DATE     | REVISION | MATL.       | Pewter                                                              | CODE  | FD089    |