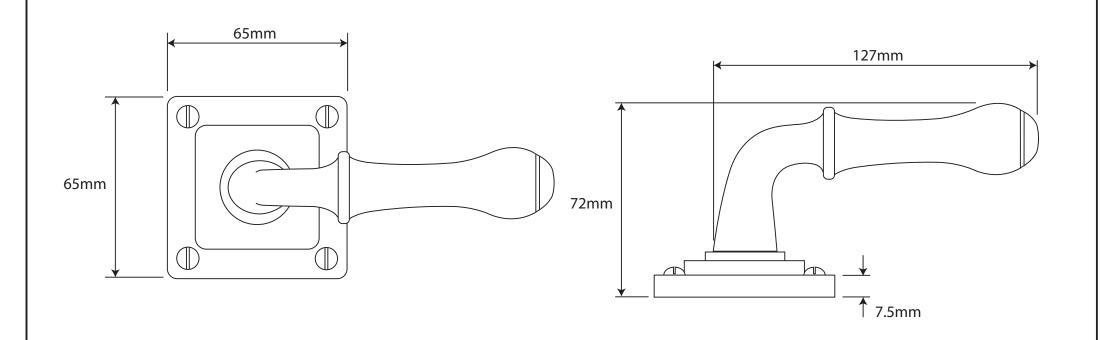

P/N. FD091

ALL DIMENSIONS IN MM UNLESS STATED

THE CONTENTS OF THIS DRAWING ARE COPYRIGHT AND SHOULD NOT BE REPRODUCED WITHOUT THE PERMISSION OF DJH ENGINEERING

|       |          |          |                                                  |                                                                     |       | QTY      |
|-------|----------|----------|--------------------------------------------------|---------------------------------------------------------------------|-------|----------|
|       |          |          | DESCRIPTION DRG.                                 |                                                                     |       | D. Urwin |
|       |          |          | FD091 Derwent Door Lever Jesmond Rose Backplate. |                                                                     | DATE  | 20/09/18 |
| 1     | 20/09/18 |          | LT REF.                                          | H:\Finess & Stonebridge Handle Hardware/Finesse/ Dim Dwgs/FD091.pdf | SCALE | N/A      |
| ISSUE | DATE     | REVISION | MATL.                                            | Pewter                                                              | CODE  | FD091    |