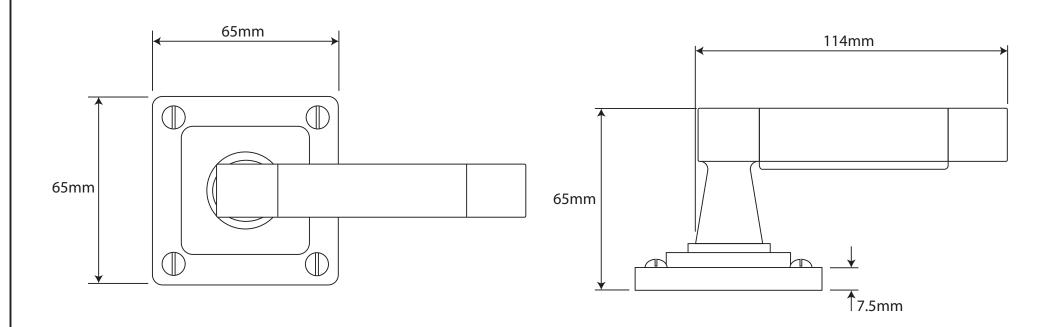

P/N. FD110B ALL DIMENSIONS IN MM UNLESS STATED

THE CONTENTS OF THIS DRAWING ARE COPYRIGHT AND SHOULD NOT BE REPRODUCED WITHOUT THE PERMISSION OF DJH ENGINEERING

|       |               |               |                                                                       |       | QTY      |
|-------|---------------|---------------|-----------------------------------------------------------------------|-------|----------|
|       |               | DESCRII       | <b>DESCRIPTION</b> DRG                                                |       | D. Urwin |
|       |               | FD110B Jedbur | FD110B Jedburgh Door Lever (Black-Leather) on Jesmond Rose Backplate. |       | 12/09/18 |
| 1     | 12/09/18      | LT REF.       | H:\Finess & Stonebridge Handle Hardware/Finesse/ Dim Dwgs/FD110B.pdf  | SCALE | N/A      |
| ISSUE | DATE REVISION | MATL.         | Pewter/Black-Leather                                                  | CODE  | FD110B   |