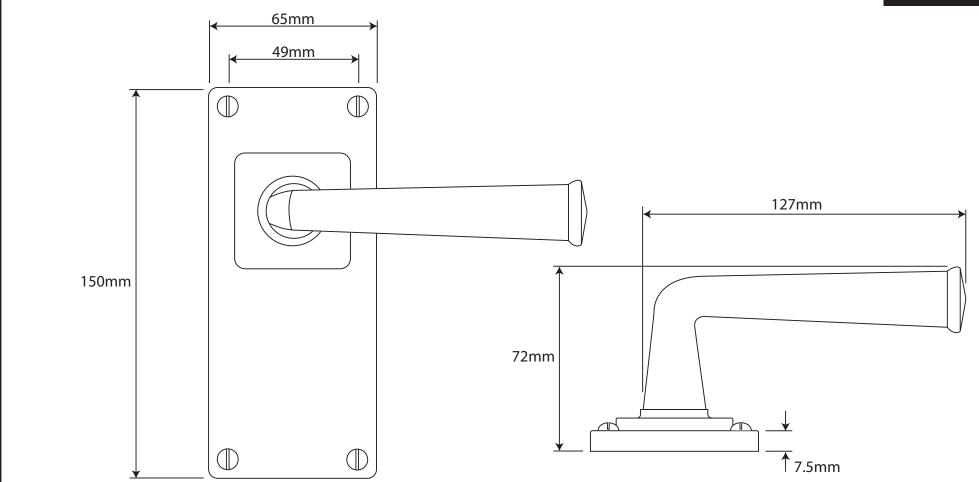

P/N. FD115 ALL DIMENSIONS IN MM UNLESS STATED

THE CONTENTS OF THIS DRAWING ARE COPYRIGHT AND SHOULD NOT BE REPRODUCED WITHOUT THE PERMISSION OF DJH ENGINEERING

|       |          |          |                                                          |                                                                     |       | QTY      |
|-------|----------|----------|----------------------------------------------------------|---------------------------------------------------------------------|-------|----------|
|       |          |          | DESCRIPTION                                              |                                                                     |       | D. Urwin |
|       |          |          | FD115 Allendale Door Lever Jesmond Long Latch Backplate. |                                                                     | DATE  | 17/09/18 |
| 1     | 17/09/18 |          | LT REF.                                                  | H:\Finess & Stonebridge Handle Hardware/Finesse/ Dim Dwgs/FD115.pdf | SCALE | N/A      |
| ISSUE | DATE     | REVISION | MATL.                                                    | Pewter                                                              | CODE  | FD115    |