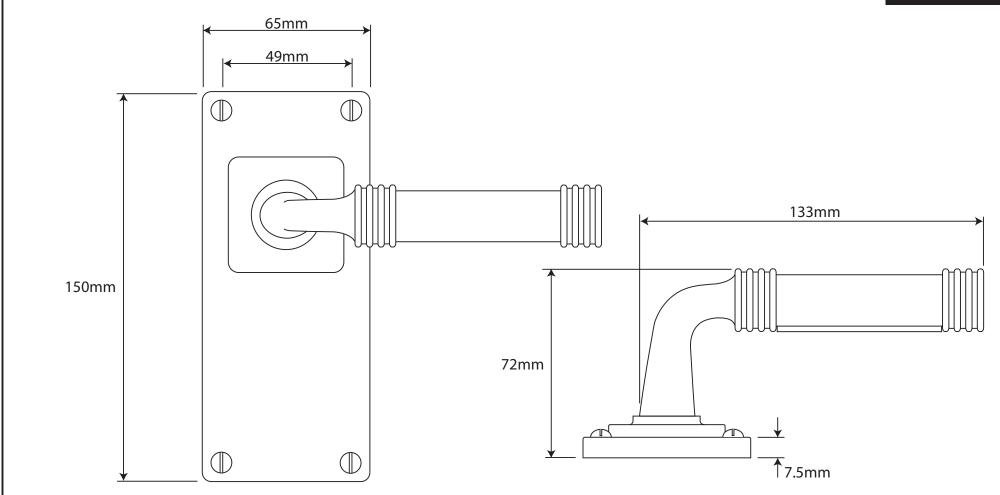

P/N. FD124B ALL DIMENSIONS IN MM UNLESS STATED

Fine Pewter Hardware

THE CONTENTS OF THIS DRAWING ARE COPYRIGHT AND SHOULD NOT BE REPRODUCED WITHOUT THE PERMISSION OF DJH ENGINEERING

|       |               |               |                                                                           |       | QTY      |
|-------|---------------|---------------|---------------------------------------------------------------------------|-------|----------|
|       |               | DESCRI        | DESCRIPTION                                                               |       | D. Urwin |
|       |               | FD124B Jarrow | FD124B Jarrow Door Lever (Black Leather) on Jesmond Long Latch Backplate. |       | 14/09/18 |
| 1     | 14/09/18      | LT REF.       | H:\Finess & Stonebridge Handle Hardware/Finesse/ Dim Dwgs/FD124B.pdf      | SCALE | N/A      |
| ISSUE | DATE REVISION | MATL.         | Pewter/Black Leather                                                      | CODE  | FD124B   |