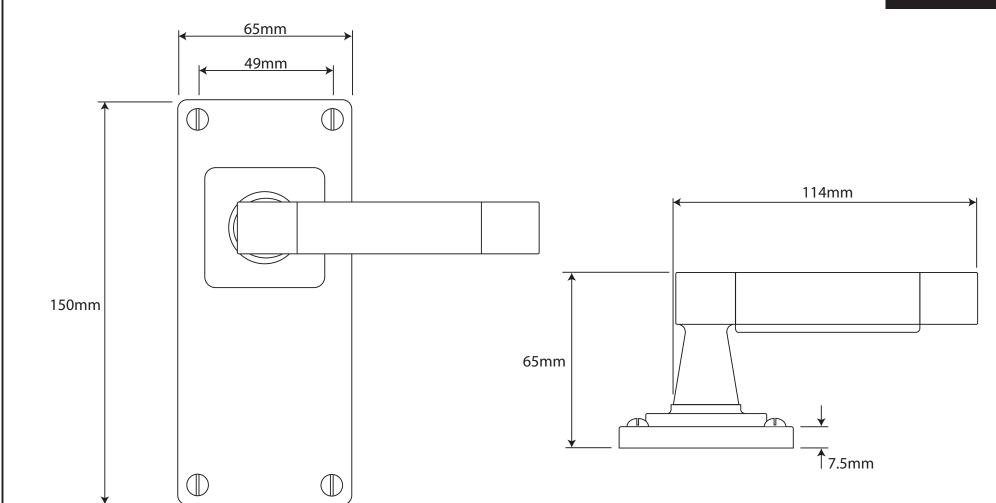

P/N. FD125B ALL DIMENSIONS IN MM UNLESS STATED

THE CONTENTS OF THIS DRAWING ARE COPYRIGHT AND SHOULD NOT BE REPRODUCED WITHOUT THE PERMISSION OF DJH ENGINEERING

|       |          |          |                                                                             |                                                                      |       | QTY      |
|-------|----------|----------|-----------------------------------------------------------------------------|----------------------------------------------------------------------|-------|----------|
|       |          |          | DESCRII                                                                     | PTION                                                                | DRG.  | D. Urwin |
|       |          |          | FD125B Jedburgh Door Lever (Black-Leather) on Jesmond Long Latch Backplate. |                                                                      | DATE  | 12/09/18 |
| 1     | 12/09/18 |          | LT REF.                                                                     | H:\Finess & Stonebridge Handle Hardware/Finesse/ Dim Dwgs/FD125B.pdf | SCALE | N/A      |
| ISSUE | DATE     | REVISION | MATL.                                                                       | Pewter/Black-Leather                                                 | CODE  | FD125B   |