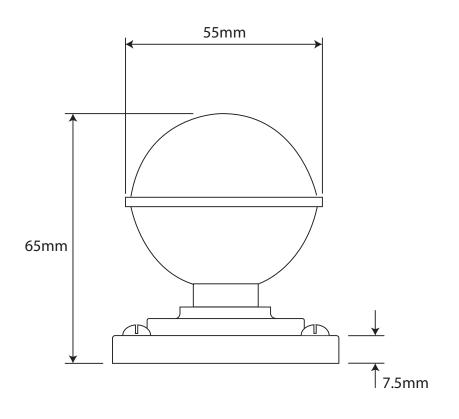

P/N. FD127

ALL DIMENSIONS IN MM UNLESS STATED

THE CONTENTS OF THIS DRAWING ARE COPYRIGHT AND SHOULD NOT BE REPRODUCED WITHOUT THE PERMISSION OF DJH ENGINEERING

|       |          |          |                                                   |                                                                     | QTY   |          |
|-------|----------|----------|---------------------------------------------------|---------------------------------------------------------------------|-------|----------|
|       |          |          | DESCRIPTION                                       |                                                                     | DRG.  | D. Urwin |
|       |          |          | FD127 Pelton Door Knob on Jesmond Rose Backplate. |                                                                     | DATE  | 10/09/18 |
| 1     | 10/09/18 |          | LT REF.                                           | H:\Finess & Stonebridge Handle Hardware/Finesse/ Dim Dwgs/FD127.pdf | SCALE | N/A      |
| ISSUE | DATE     | REVISION | MATL.                                             | Pewter                                                              | CODE  | FD127    |