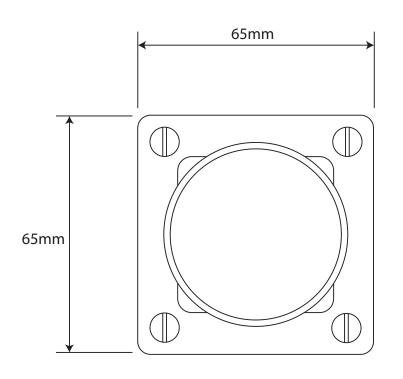

P/N. FD127

ALL DIMENSIONS IN MM UNLESS STATED

THE CONTENTS OF THIS DRAWING ARE COPYRIGHT AND SHOULD NOT BE REPRODUCED WITHOUT THE PERMISSION OF DJH ENGINEERING

|       |          |          |                                                   |                                                                     | QTY   |          |
|-------|----------|----------|---------------------------------------------------|---------------------------------------------------------------------|-------|----------|
|       |          |          | DESCRIPTION                                       |                                                                     | DRG.  | D. Urwin |
|       |          |          | FD127 Pelton Door Knob on Jesmond Rose Backplate. |                                                                     | DATE  | 10/09/18 |
| 1     | 10/09/18 |          | LT REF.                                           | H:\Finess & Stonebridge Handle Hardware/Finesse/ Dim Dwgs/FD127.pdf | SCALE | N/A      |
| ISSUE | DATE     | REVISION | MATL.                                             | Pewter                                                              | CODE  | FD127    |