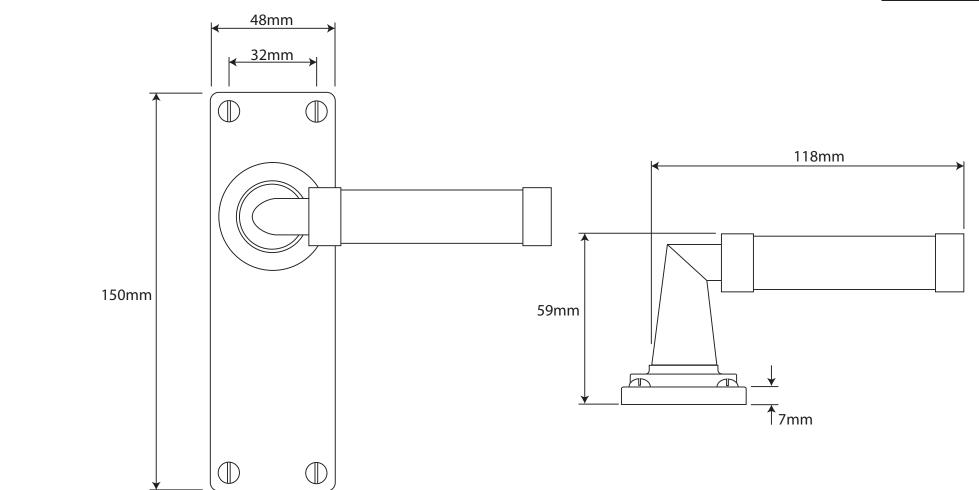

P/N. FD140

ALL DIMENSIONS IN MM UNLESS STATED

THE CONTENTS OF THIS DRAWING ARE COPYRIGHT AND SHOULD NOT BE

REPRODUCED WITHOUT THE PERMISSION OF DJH ENGINEERING

|       |          |          |                                                                             |                                                                     |       | QTY      |
|-------|----------|----------|-----------------------------------------------------------------------------|---------------------------------------------------------------------|-------|----------|
|       |          |          | DESCRIPTION                                                                 |                                                                     |       | D. Urwin |
|       |          |          | FD140 Milton Door Lever (American Black Walnut) on Latch/Passage Backplate. |                                                                     | DATE  | 11/09/18 |
| 1     | 11/09/18 |          | LT REF.                                                                     | H:\Finess & Stonebridge Handle Hardware/Finesse/ Dim Dwgs/FD140.pdf | SCALE | N/A      |
| ISSUE | DATE     | REVISION | MATL.                                                                       | Pewter/American Black Walnut                                        | CODE  | FD140    |