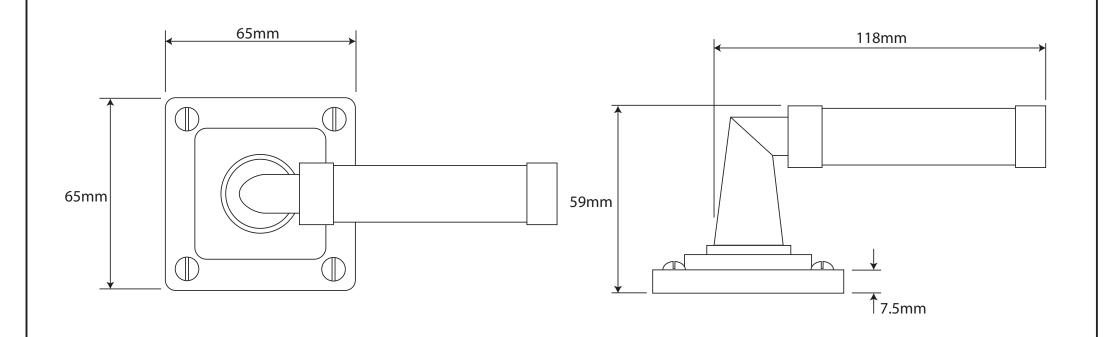

P/N. FD145

ALL DIMENSIONS IN MM UNLESS STATED

THE CONTENTS OF THIS DRAWING ARE COPYRIGHT AND SHOULD NOT BE REPRODUCED WITHOUT THE PERMISSION OF DJH ENGINEERING

|       |          |          |                                                          |                                                                     |       | QTY      |
|-------|----------|----------|----------------------------------------------------------|---------------------------------------------------------------------|-------|----------|
|       |          |          | <b>DESCRIPTION</b> DESCRIPTION                           |                                                                     |       | D. Urwin |
|       |          |          | FD145 Milton Door Lever (Oak) on Jesmond Rose Backplate. |                                                                     | DATE  | 11/09/18 |
| 1     | 11/09/18 |          | LT REF.                                                  | H:\Finess & Stonebridge Handle Hardware/Finesse/ Dim Dwgs/FD145.pdf | SCALE | N/A      |
| ISSUE | DATE     | REVISION | MATL.                                                    | Pewter/Oak                                                          | CODE  | FD145    |