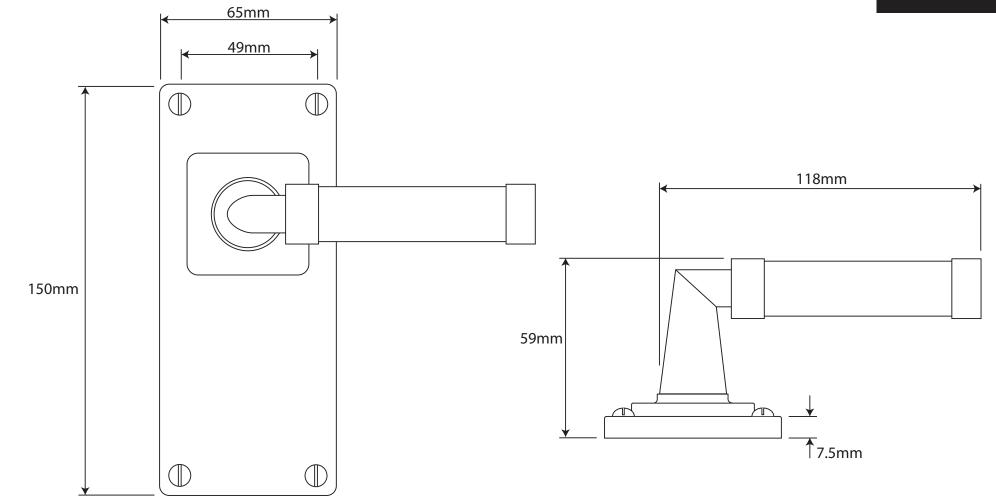

P/N. FD149 ALL DIMENSIONS IN MM UNLESS STATED

Fine Pewter Hardware

THE CONTENTS OF THIS DRAWING ARE COPYRIGHT AND SHOULD NOT BE REPRODUCED WITHOUT THE PERMISSION OF DJH ENGINEERING

|       |          |          |                                                                |                                                                     |       | QTY      |
|-------|----------|----------|----------------------------------------------------------------|---------------------------------------------------------------------|-------|----------|
|       |          |          | DESCRII                                                        | PTION                                                               | DRG.  | D. Urwin |
|       |          |          | FD149 Milton Door Lever (Oak) on Jesmond Long Latch Backplate. |                                                                     | DATE  | 11/09/18 |
| 1     | 11/09/18 |          | LT REF.                                                        | H:\Finess & Stonebridge Handle Hardware/Finesse/ Dim Dwgs/FD149.pdf | SCALE | N/A      |
| ISSUE | DATE     | REVISION | MATL.                                                          | Pewter/Oak                                                          | CODE  | FD149    |