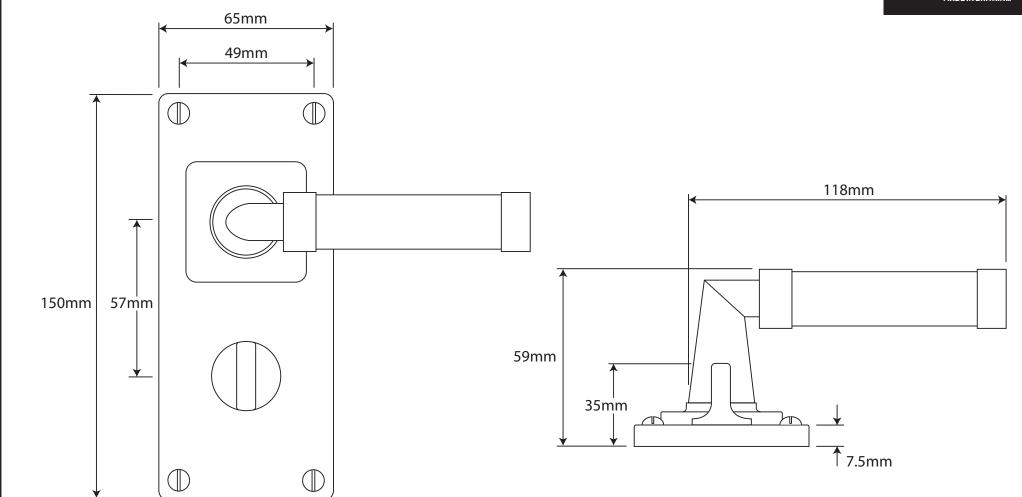

ALL DIMENSIONS IN P/N. FD152 **MM** UNLESS STATED

THE CONTENTS OF THIS DRAWING ARE COPYRIGHT AND SHOULD NOT BE

REPRODUCED WITHOUT THE PERMISSION OF DJH ENGINEERING

|       |          |          |                                                                                |                                                                     |       | QIY      |
|-------|----------|----------|--------------------------------------------------------------------------------|---------------------------------------------------------------------|-------|----------|
|       |          |          | DESCRIPTION                                                                    |                                                                     |       | D. Urwin |
|       |          |          | FD152 Milton Door Lever (American Black Walnut) on Jesmond Bathroom Backplate. |                                                                     | DATE  | 11/09/18 |
| 1     | 11/09/18 |          | LT REF.                                                                        | H:\Finess & Stonebridge Handle Hardware/Finesse/ Dim Dwgs/FD152.pdf | SCALE | N/A      |
| ISSUE | DATE     | REVISION | MATL.                                                                          | Pewter/American Black Walnut                                        | CODE  | FD152    |