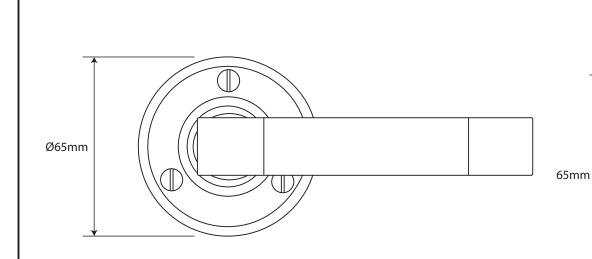

P/N. FD156

ALL DIMENSIONS IN MM UNLESS STATED

THE CONTENTS OF THIS DRAWING ARE COPYRIGHT AND SHOULD NOT BE REPRODUCED WITHOUT THE PERMISSION OF DJH ENGINEERING

|       |          |          |                                                                  |                                                                     |       | QTY      |
|-------|----------|----------|------------------------------------------------------------------|---------------------------------------------------------------------|-------|----------|
|       |          |          | DESCRIPTION                                                      |                                                                     |       | D. Urwin |
|       |          |          | FD156 Eden Door Lever (American Black Walnut) on Rose Backplate. |                                                                     | DATE  | 12/09/18 |
| 1     | 12/09/18 |          | LT REF.                                                          | H:\Finess & Stonebridge Handle Hardware/Finesse/ Dim Dwgs/FD156.pdf | SCALE | N/A      |
| ISSUE | DATE     | REVISION | MATL.                                                            | Pewter/American Black Walnut                                        | CODE  | FD156    |