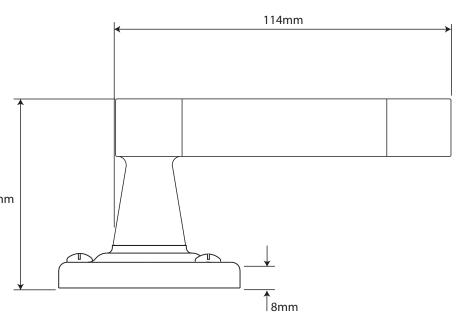

P/N. FD156

ALL DIMENSIONS IN MM UNLESS STATED

THE CONTENTS OF THIS DRAWING ARE COPYRIGHT AND SHOULD NOT BE REPRODUCED WITHOUT THE PERMISSION OF DJH ENGINEERING

|       |          |          |                                                                  |                                                                     |       | QTY      |
|-------|----------|----------|------------------------------------------------------------------|---------------------------------------------------------------------|-------|----------|
|       |          |          | DESCRIPTION                                                      |                                                                     |       | D. Urwin |
|       |          |          | FD156 Eden Door Lever (American Black Walnut) on Rose Backplate. |                                                                     | DATE  | 12/09/18 |
| 1     | 12/09/18 |          | LT REF.                                                          | H:\Finess & Stonebridge Handle Hardware/Finesse/ Dim Dwgs/FD156.pdf | SCALE | N/A      |
| ISSUE | DATE     | REVISION | MATL.                                                            | Pewter/American Black Walnut                                        | CODE  | FD156    |