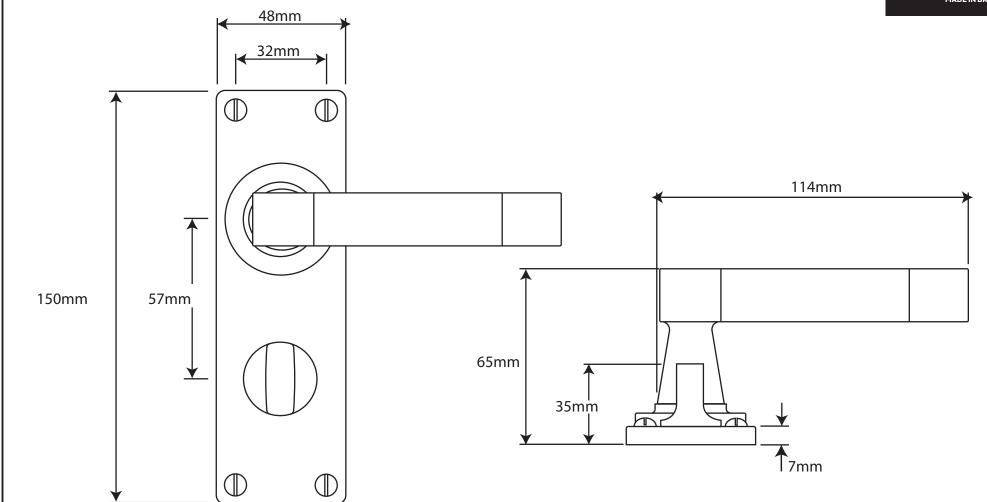

P/N. FD159 ALL DIMENSIONS IN MM UNLESS STATED

THE CONTENTS OF THIS DRAWING ARE COPYRIGHT AND SHOULD NOT BE REPRODUCED WITHOUT THE PERMISSION OF DJH ENGINEERING

|       |          |          |                                                    |                                                                     |       | QIY      |
|-------|----------|----------|----------------------------------------------------|---------------------------------------------------------------------|-------|----------|
|       |          |          | DESCRIPTION                                        |                                                                     |       | D. Urwin |
|       |          |          | FD159 Eden Door Lever (Oak) on Bathroom Backplate. |                                                                     | DATE  | 12/09/18 |
| 1     | 12/09/18 |          | LT REF.                                            | H:\Finess & Stonebridge Handle Hardware/Finesse/ Dim Dwgs/FD159.pdf | SCALE | N/A      |
| ISSUE | DATE     | REVISION | MATL.                                              | Pewter/Oak                                                          | CODE  | FD159    |