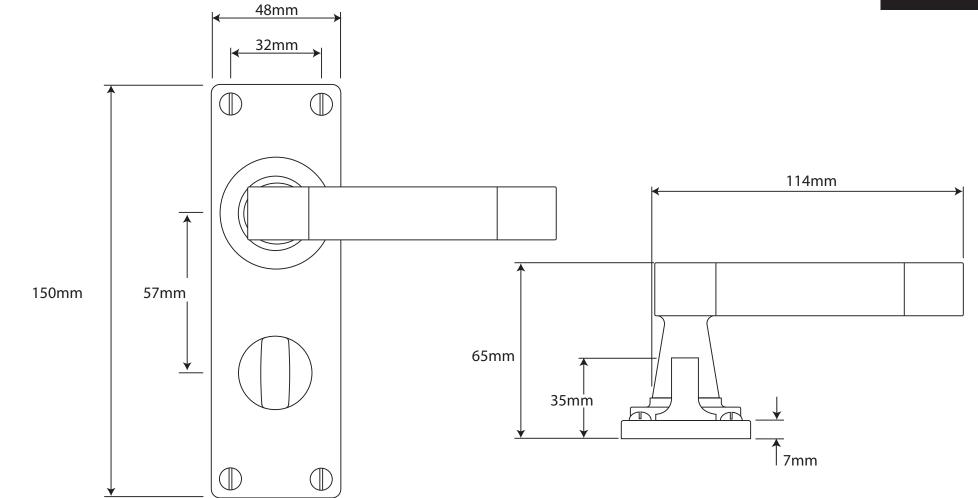

ALL DIMENSIONS IN MM UNLESS STATED P/N. FD160

THE CONTENTS OF THIS DRAWING ARE COPYRIGHT AND SHOULD NOT BE

REPRODUCED WITHOUT THE PERMISSION OF DJH ENGINEERING

|       |          |          |                                                                      |                                                                     |       | QIY      |
|-------|----------|----------|----------------------------------------------------------------------|---------------------------------------------------------------------|-------|----------|
|       |          |          | DESCRIPTION                                                          |                                                                     | DRG.  | D. Urwin |
|       |          |          | FD160 Eden Door Lever (American Black Walnut) on Bathroom Backplate. |                                                                     | DATE  | 12/09/18 |
| 1     | 12/09/18 |          | LT REF.                                                              | H:\Finess & Stonebridge Handle Hardware/Finesse/ Dim Dwgs/FD160.pdf | SCALE | N/A      |
| ISSUE | DATE     | REVISION | MATL.                                                                | Pewter/American Black Walnut                                        | CODE  | FD160    |