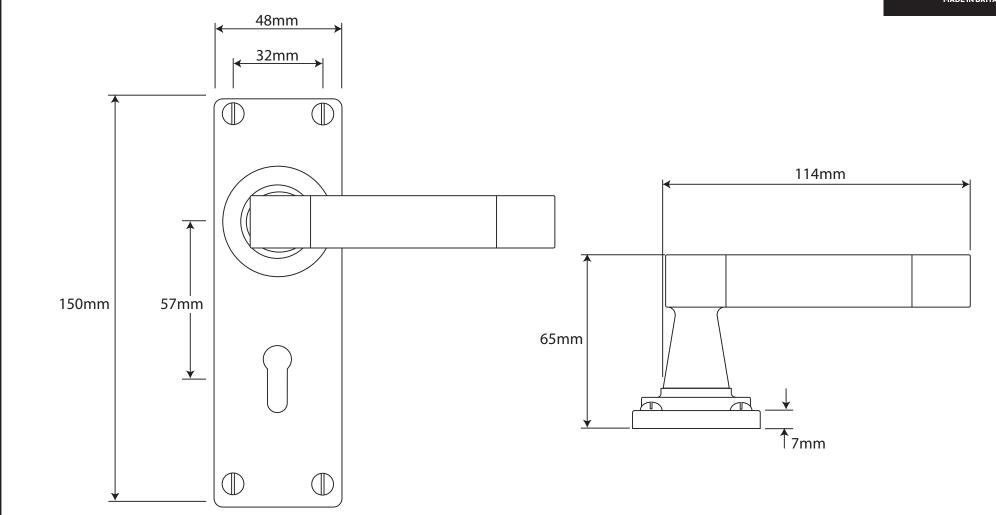

P/N. FD162 ALL DIMENSIONS IN MM UNLESS STATED

THE CONTENTS OF THIS DRAWING ARE COPYRIGHT AND SHOULD NOT BE REPRODUCED WITHOUT THE PERMISSION OF DJH ENGINEERING

|       |          |          |                                                                          |                                                                     |       | QIY      |
|-------|----------|----------|--------------------------------------------------------------------------|---------------------------------------------------------------------|-------|----------|
|       |          |          | DESCRIPTION                                                              |                                                                     | DRG.  | D. Urwin |
|       |          |          | FD162 Eden Door Lever (American Black Walnut) on Lock/Keyhole Backplate. |                                                                     | DATE  | 12/09/18 |
| 1     | 12/09/18 |          | LT REF.                                                                  | H:\Finess & Stonebridge Handle Hardware/Finesse/ Dim Dwgs/FD162.pdf | SCALE | N/A      |
| ISSUE | DATE     | REVISION | MATL.                                                                    | Pewter/American Black Walnut                                        | CODE  | FD162    |