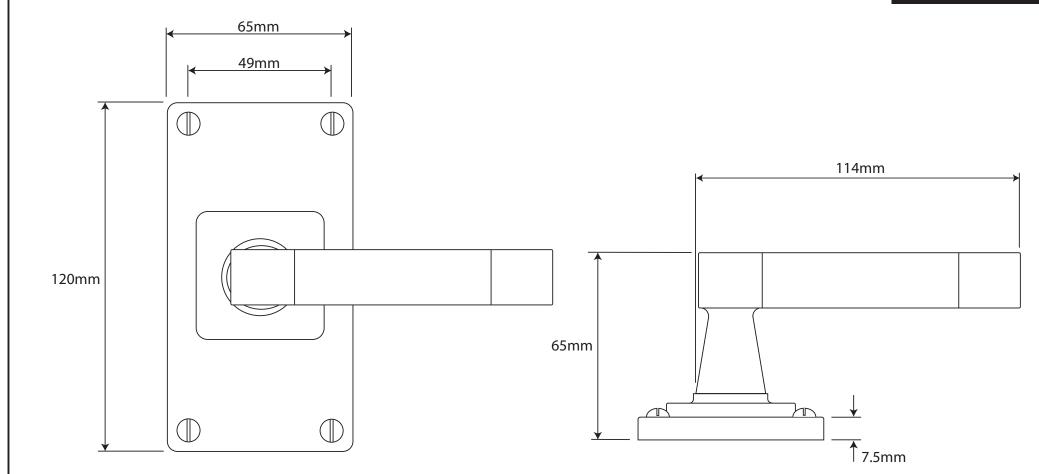

P/N. FD166 ALL DIMENSIONS IN MM UNLESS STATED

THE CONTENTS OF THIS DRAWING ARE COPYRIGHT AND SHOULD NOT BE REPRODUCED WITHOUT THE PERMISSION OF DJH ENGINEERING

|       |          |          |                                                                                                        |                                                                     |       | QTY      |
|-------|----------|----------|--------------------------------------------------------------------------------------------------------|---------------------------------------------------------------------|-------|----------|
|       |          |          | <b>DESCRIPTION</b> DR                                                                                  |                                                                     |       | D. Urwin |
|       |          |          | FD166 Eden Door Lever (American Black Walnut) on Jesmond Short LatchBackplate $oldsymbol{	extstyle D}$ |                                                                     | DATE  | 11/09/18 |
| 1     | 11/09/18 |          | LT REF.                                                                                                | H:\Finess & Stonebridge Handle Hardware/Finesse/ Dim Dwgs/FD166.pdf | SCALE | N/A      |
| ISSUE | DATE     | REVISION | MATL.                                                                                                  | Pewter/American Black Walnut                                        | CODE  | FD166    |