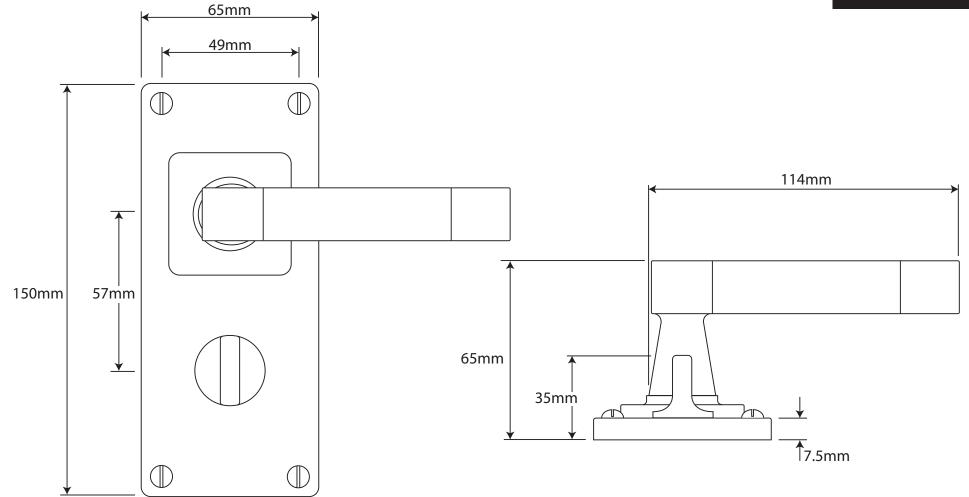

P/N. FD170 ALL DIMENSIONS IN MM UNLESS STATED

THE CONTENTS OF THIS DRAWING ARE COPYRIGHT AND SHOULD NOT BE

|       |               |                                                                              |                                                                     |       | QTY      |
|-------|---------------|------------------------------------------------------------------------------|---------------------------------------------------------------------|-------|----------|
|       |               | <b>DESCRIPTION</b> DF                                                        |                                                                     | DRG.  | D. Urwin |
|       |               | FD170 Eden Door Lever (American Black Walnut) on Jesmond Bathroom Backplate. |                                                                     | DATE  | 11/09/18 |
| 1     | 11/09/18      | LT REF.                                                                      | H:\Finess & Stonebridge Handle Hardware/Finesse/ Dim Dwgs/FD170.pdf | SCALE | N/A      |
| ISSUE | DATE REVISION | MATL.                                                                        | Pewter/American Black Walnut                                        | CODE  | FD170    |