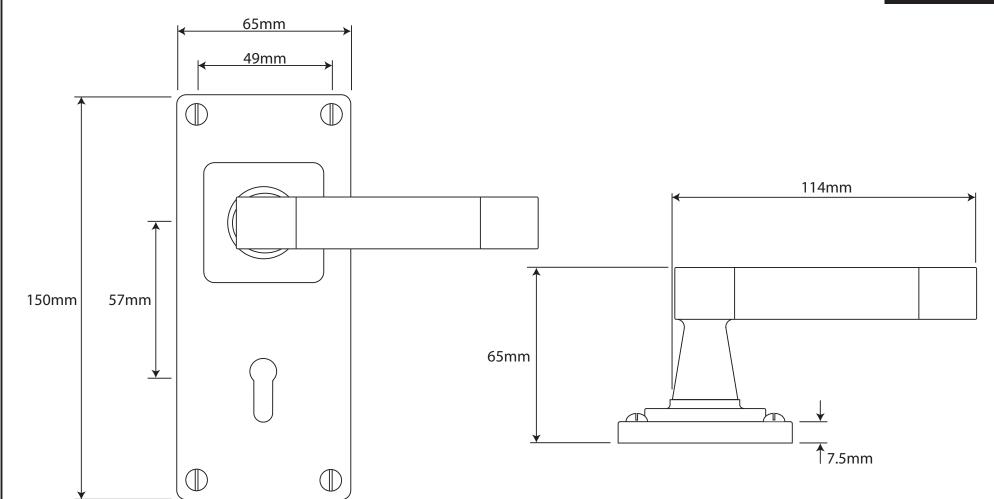

P/N. FD172 ALL DIMENSIONS IN MM UNLESS STATED

THE CONTENTS OF THIS DRAWING ARE COPYRIGHT AND SHOULD NOT BE REPRODUCED WITHOUT THE PERMISSION OF DJH ENGINEERING

|       |          |          |                                                                                  |                                                                     |       | QIY      |
|-------|----------|----------|----------------------------------------------------------------------------------|---------------------------------------------------------------------|-------|----------|
|       |          |          | DESCRIPTION                                                                      |                                                                     |       | D. Urwin |
|       |          |          | FD172 Eden Door Lever (American Black Walnut) on Jesmond Lock/Keyhole Backplate. |                                                                     | DATE  | 11/09/18 |
| 1     | 11/09/18 |          | LT REF.                                                                          | H:\Finess & Stonebridge Handle Hardware/Finesse/ Dim Dwgs/FD172.pdf | SCALE | N/A      |
| ISSUE | DATE     | REVISION | MATL.                                                                            | Pewter/American Black Walnut                                        | CODE  | FD172    |