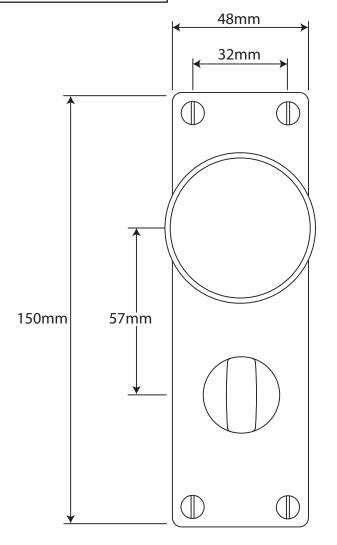

P/N. FD174 ALL DIMENSIONS IN MM UNLESS STATED

THE CONTENTS OF THIS DRAWING ARE COPYRIGHT AND SHOULD NOT BE REPRODUCED WITHOUT THE PERMISSION OF DJH ENGINEERING

|       |          |          |                                               |                                                                     |       | QTY      |
|-------|----------|----------|-----------------------------------------------|---------------------------------------------------------------------|-------|----------|
|       |          |          | DESCRIPTION                                   |                                                                     | DRG.  | D. Urwin |
|       |          |          | FD174 Pelton Door Knob on Bathroom Backplate. |                                                                     | DATE  | 10/09/18 |
| 1     | 10/09/18 |          | LT REF.                                       | H:\Finess & Stonebridge Handle Hardware/Finesse/ Dim Dwgs/FD174.pdf | SCALE | N/A      |
| ISSUE | DATE     | REVISION | MATL.                                         | Pewter                                                              | CODE  | FD174    |