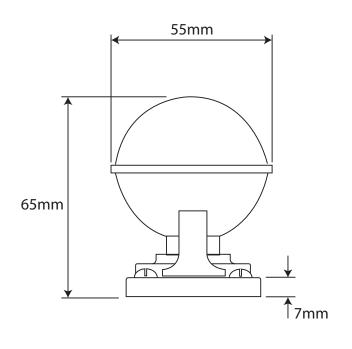

P/N. FD174 ALL DIMENSIONS IN MM UNLESS STATED

THE CONTENTS OF THIS DRAWING ARE COPYRIGHT AND SHOULD NOT BE REPRODUCED WITHOUT THE PERMISSION OF DJH ENGINEERING

|       |          |          |                                               |                                                                     |       | QTY      |
|-------|----------|----------|-----------------------------------------------|---------------------------------------------------------------------|-------|----------|
|       |          |          | DESCRIPTION                                   |                                                                     | DRG.  | D. Urwin |
|       |          |          | FD174 Pelton Door Knob on Bathroom Backplate. |                                                                     | DATE  | 10/09/18 |
| 1     | 10/09/18 |          | LT REF.                                       | H:\Finess & Stonebridge Handle Hardware/Finesse/ Dim Dwgs/FD174.pdf | SCALE | N/A      |
| ISSUE | DATE     | REVISION | MATL.                                         | Pewter                                                              | CODE  | FD174    |