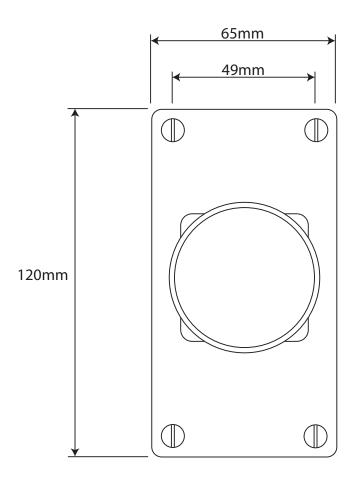

P/N. FD176

ALL DIMENSIONS IN MM UNLESS STATED

THE CONTENTS OF THIS DRAWING ARE COPYRIGHT AND SHOULD NOT BE REPRODUCED WITHOUT THE PERMISSION OF DJH ENGINEERING

|       |          |          |                                                          |                                                                     |       | QTY      |
|-------|----------|----------|----------------------------------------------------------|---------------------------------------------------------------------|-------|----------|
|       |          |          | DESCRIPTION                                              |                                                                     | DRG.  | D. Urwin |
|       |          |          | FD176 Pelton Door Knob on Jesmond Short Latch Backplate. |                                                                     | DATE  | 10/09/18 |
| 1     | 10/09/18 |          | LT REF.                                                  | H:\Finess & Stonebridge Handle Hardware/Finesse/ Dim Dwgs/FD176.pdf | SCALE | N/A      |
| ISSUE | DATE     | REVISION | MATL.                                                    | Pewter                                                              | CODE  | FD176    |