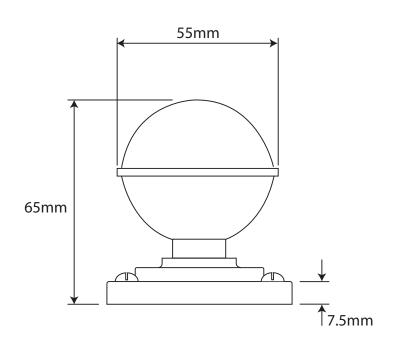

P/N. FD176

ALL DIMENSIONS IN MM UNLESS STATED

THE CONTENTS OF THIS DRAWING ARE COPYRIGHT AND SHOULD NOT BE REPRODUCED WITHOUT THE PERMISSION OF DJH ENGINEERING

|       |          |          |                                                          |                                                                     |       | QTY      |
|-------|----------|----------|----------------------------------------------------------|---------------------------------------------------------------------|-------|----------|
|       |          |          | DESCRIPTION                                              |                                                                     | DRG.  | D. Urwin |
|       |          |          | FD176 Pelton Door Knob on Jesmond Short Latch Backplate. |                                                                     | DATE  | 10/09/18 |
| 1     | 10/09/18 |          | LT REF.                                                  | H:\Finess & Stonebridge Handle Hardware/Finesse/ Dim Dwgs/FD176.pdf | SCALE | N/A      |
| ISSUE | DATE     | REVISION | MATL.                                                    | Pewter                                                              | CODE  | FD176    |