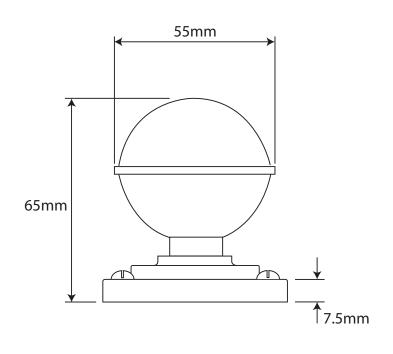

P/N. FD179

ALL DIMENSIONS IN MM UNLESS STATED

THE CONTENTS OF THIS DRAWING ARE COPYRIGHT AND SHOULD NOT BE REPRODUCED WITHOUT THE PERMISSION OF DJH ENGINEERING

|       |          |          |                                                           |                                                                     |       | QTY      |
|-------|----------|----------|-----------------------------------------------------------|---------------------------------------------------------------------|-------|----------|
|       |          |          | DESCRII                                                   | PTION                                                               | DRG.  | D. Urwin |
|       |          |          | FD179 Pelton Door Knob on Jesmond Lock/Keyhole Backplate. |                                                                     | DATE  | 10/09/18 |
| 1     | 10/09/18 |          | LT REF.                                                   | H:\Finess & Stonebridge Handle Hardware/Finesse/ Dim Dwgs/FD179.pdf | SCALE | N/A      |
| ISSUE | DATE     | REVISION | MATL.                                                     | Pewter                                                              | CODE  | FD179    |