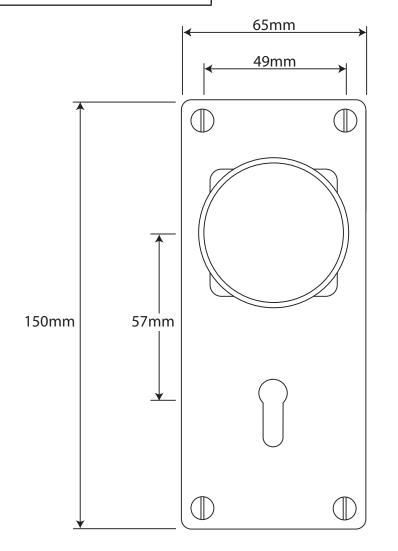

P/N. FD179

ALL DIMENSIONS IN MM UNLESS STATED

THE CONTENTS OF THIS DRAWING ARE COPYRIGHT AND SHOULD NOT BE REPRODUCED WITHOUT THE PERMISSION OF DJH ENGINEERING

|       |          |          |                                                           |                                                                     |       | QTY      |
|-------|----------|----------|-----------------------------------------------------------|---------------------------------------------------------------------|-------|----------|
|       |          |          | DESCRII                                                   | PTION                                                               | DRG.  | D. Urwin |
|       |          |          | FD179 Pelton Door Knob on Jesmond Lock/Keyhole Backplate. |                                                                     | DATE  | 10/09/18 |
| 1     | 10/09/18 |          | LT REF.                                                   | H:\Finess & Stonebridge Handle Hardware/Finesse/ Dim Dwgs/FD179.pdf | SCALE | N/A      |
| ISSUE | DATE     | REVISION | MATL.                                                     | Pewter                                                              | CODE  | FD179    |