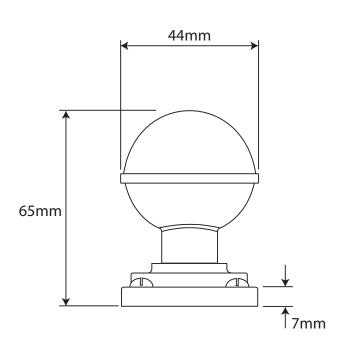

ALL DIMENSIONS IN P/N. FD190 **MM** UNLESS STATED

THE CONTENTS OF THIS DRAWING ARE COPYRIGHT AND SHOULD NOT BE

REPRODUCED WITHOUT THE PERMISSION OF DJH ENGINEERING

|       |          |          |                                                     |                                                                     |       | QTY      |
|-------|----------|----------|-----------------------------------------------------|---------------------------------------------------------------------|-------|----------|
|       |          |          | DESCRIPTION                                         |                                                                     | DRG.  | D. Urwin |
|       |          |          | FD190 Lincoln Door Knob on Latch/Passage Backplate. |                                                                     | DATE  | 11/09/18 |
| 1     | 11/09/18 |          | LT REF.                                             | H:\Finess & Stonebridge Handle Hardware/Finesse/ Dim Dwgs/FD190.pdf | SCALE | N/A      |
| ISSUE | DATE     | REVISION | MATL.                                               | Pewter                                                              | CODE  | FD190    |