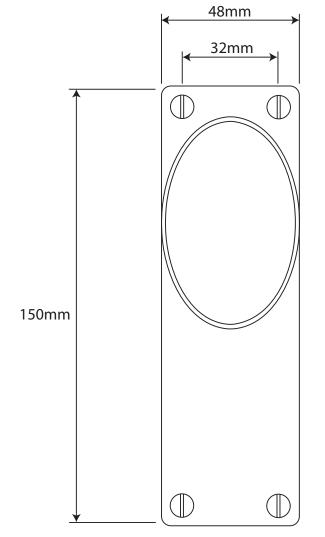

ALL DIMENSIONS IN P/N. FD190 **MM** UNLESS STATED

THE CONTENTS OF THIS DRAWING ARE COPYRIGHT AND SHOULD NOT BE

REPRODUCED WITHOUT THE PERMISSION OF DJH ENGINEERING

|       |          |          |                                                     |                                                                     |       | QTY      |
|-------|----------|----------|-----------------------------------------------------|---------------------------------------------------------------------|-------|----------|
|       |          |          | DESCRIPTION                                         |                                                                     | DRG.  | D. Urwin |
|       |          |          | FD190 Lincoln Door Knob on Latch/Passage Backplate. |                                                                     | DATE  | 11/09/18 |
| 1     | 11/09/18 |          | LT REF.                                             | H:\Finess & Stonebridge Handle Hardware/Finesse/ Dim Dwgs/FD190.pdf | SCALE | N/A      |
| ISSUE | DATE     | REVISION | MATL.                                               | Pewter                                                              | CODE  | FD190    |