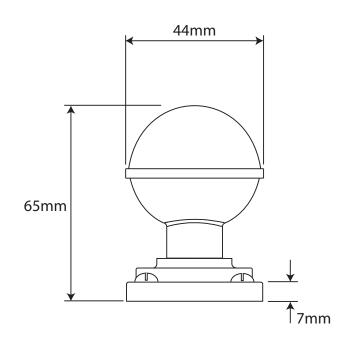

P/N. FD192 ALL DIMENSIONS IN MM UNLESS STATED

THE CONTENTS OF THIS DRAWING ARE COPYRIGHT AND SHOULD NOT BE REPRODUCED WITHOUT THE PERMISSION OF DJH ENGINEERING

|              |          |          |                                                    |                                                                     |       | QTY      |
|--------------|----------|----------|----------------------------------------------------|---------------------------------------------------------------------|-------|----------|
|              |          |          | DESCRIPTION                                        |                                                                     | DRG.  | D. Urwin |
|              |          |          | FD192 Lincoln Door Knob on Lock/Keyhole Backplate. |                                                                     | DATE  | 11/09/18 |
| 1            | 11/09/18 |          | LT REF.                                            | H:\Finess & Stonebridge Handle Hardware/Finesse/ Dim Dwgs/FD192.pdf | SCALE | N/A      |
| <b>ISSUE</b> | DATE     | REVISION | MATL.                                              | Pewter                                                              | CODE  | FD192    |