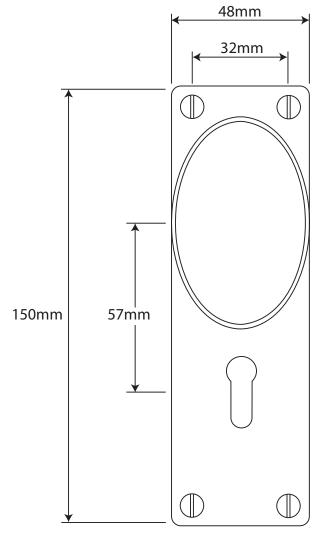

P/N. FD192 ALL DIMENSIONS IN MM UNLESS STATED

THE CONTENTS OF THIS DRAWING ARE COPYRIGHT AND SHOULD NOT BE REPRODUCED WITHOUT THE PERMISSION OF DJH ENGINEERING

|              |          |          |                                                    |                                                                     |       | QTY      |
|--------------|----------|----------|----------------------------------------------------|---------------------------------------------------------------------|-------|----------|
|              |          |          | DESCRIPTION                                        |                                                                     | DRG.  | D. Urwin |
|              |          |          | FD192 Lincoln Door Knob on Lock/Keyhole Backplate. |                                                                     | DATE  | 11/09/18 |
| 1            | 11/09/18 |          | LT REF.                                            | H:\Finess & Stonebridge Handle Hardware/Finesse/ Dim Dwgs/FD192.pdf | SCALE | N/A      |
| <b>ISSUE</b> | DATE     | REVISION | MATL.                                              | Pewter                                                              | CODE  | FD192    |