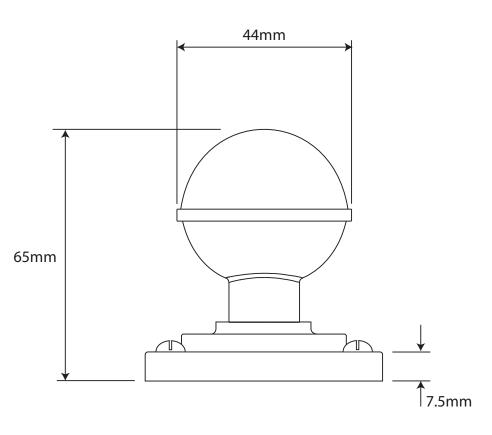

P/N. FD193

ALL DIMENSIONS IN MM UNLESS STATED

THE CONTENTS OF THIS DRAWING ARE COPYRIGHT AND SHOULD NOT BE REPRODUCED WITHOUT THE PERMISSION OF DJH ENGINEERING

|       |          |          |                                                    |                                                                     |       | QTY      |
|-------|----------|----------|----------------------------------------------------|---------------------------------------------------------------------|-------|----------|
|       |          |          | DESCRIPTION DRG.                                   |                                                                     |       | D. Urwin |
|       |          |          | FD193 Lincoln Door Knob on Jesmond Rose Backplate. |                                                                     | DATE  | 10/09/18 |
| 1     | 10/09/18 |          | LT REF.                                            | H:\Finess & Stonebridge Handle Hardware/Finesse/ Dim Dwgs/FD193.pdf | SCALE | N/A      |
| ISSUE | DATE     | REVISION | MATL.                                              | Pewter                                                              | CODE  | FD193    |