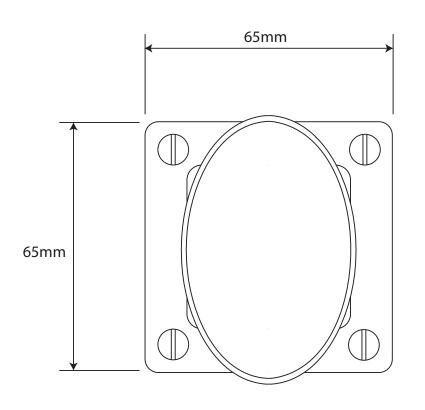

P/N. FD193

ALL DIMENSIONS IN MM UNLESS STATED

THE CONTENTS OF THIS DRAWING ARE COPYRIGHT AND SHOULD NOT BE REPRODUCED WITHOUT THE PERMISSION OF DJH ENGINEERING

|       |          |          |                                                    |                                                                     |       | QTY      |
|-------|----------|----------|----------------------------------------------------|---------------------------------------------------------------------|-------|----------|
|       |          |          | DESCRIPTION DRG.                                   |                                                                     |       | D. Urwin |
|       |          |          | FD193 Lincoln Door Knob on Jesmond Rose Backplate. |                                                                     | DATE  | 10/09/18 |
| 1     | 10/09/18 |          | LT REF.                                            | H:\Finess & Stonebridge Handle Hardware/Finesse/ Dim Dwgs/FD193.pdf | SCALE | N/A      |
| ISSUE | DATE     | REVISION | MATL.                                              | Pewter                                                              | CODE  | FD193    |