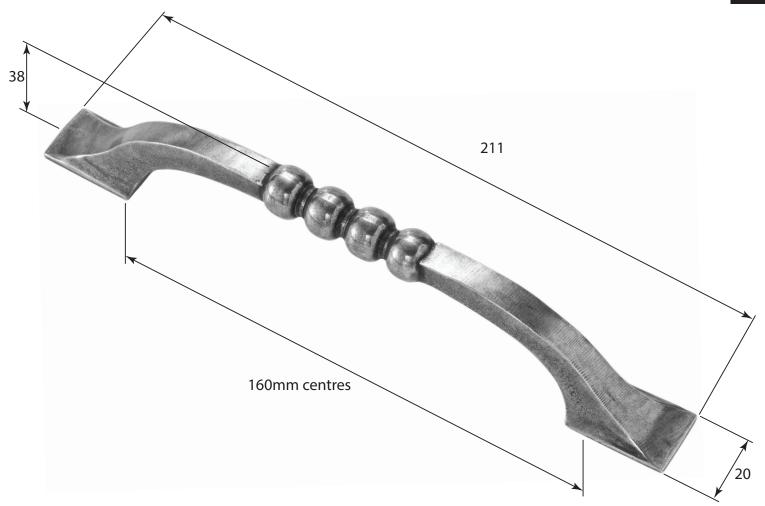

P/N. FD231

ALL DIMENSIONS IN MM UNLESS STATED

THE CONTENTS OF THIS DRAWING ARE COPYRIGHT AND SHOULD NOT BE REPRODUCED WITHOUT THE PERMISSION OF DJH ENGINEERING

|       |          |          |             |                                                                     |       | QIY      |
|-------|----------|----------|-------------|---------------------------------------------------------------------|-------|----------|
|       |          |          | DESCRIPTION |                                                                     | DRG.  | D. Urwin |
|       |          |          | FD231 Rot   | FD231 Rothbury Pull Handle (160mm centres).                         |       | 05/09/18 |
| 1     | 05/09/18 |          | LT REF.     | H:\Finess & Stonebridge Handle Hardware/Finesse/ Dim Dwgs/FD231.pdf | SCALE | N/A      |
| ISSUE | DATE     | REVISION | MATL.       | Pewter                                                              | CODE  | FD231    |