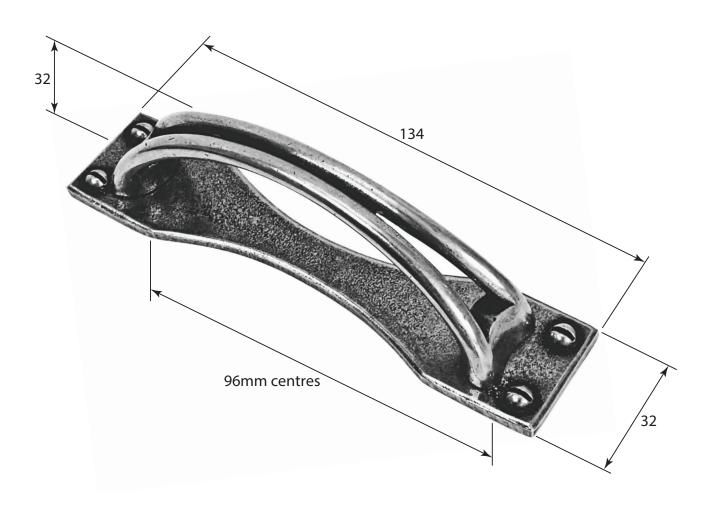

P/N. FD241

ALL DIMENSIONS IN **MM** UNLESS STATED

THE CONTENTS OF THIS DRAWING ARE COPYRIGHT AND SHOULD NOT BE REPRODUCED WITHOUT THE PERMISSION OF DJH ENGINEERING

|       |          |          |                                        |                                                                     |       | QTY      |
|-------|----------|----------|----------------------------------------|---------------------------------------------------------------------|-------|----------|
|       |          |          | DESCRIPTION                            |                                                                     |       | D.Urwin  |
|       |          |          | FD241 Aydon Pull Handle (96mm centres) |                                                                     | DATE  | 03/09/18 |
| 1     | 03/09/18 |          | LT REF.                                | H:\Finess & Stonebridge Handle Hardware/Finesse/ Dim Dwgs/FD241.pdf | SCALE | N/A      |
| ISSUE | DATE     | REVISION | MATL.                                  | Pewter                                                              | CODE  | FD241    |