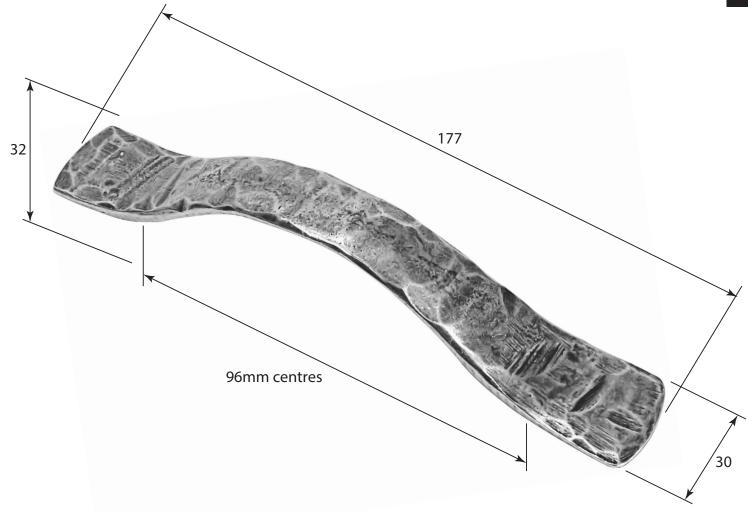

P/N. FD243 ALL DIMENSIONS IN MM UNLESS STATED

THE CONTENTS OF THIS DRAWING ARE COPYRIGHT AND SHOULD NOT BE REPRODUCED WITHOUT THE PERMISSION OF DJH ENGINEERING

Fine Pewter Hardware

|       |          |          |                                         |                                                                     |       | QIY      |
|-------|----------|----------|-----------------------------------------|---------------------------------------------------------------------|-------|----------|
|       |          |          | DESCRIPTION                             |                                                                     |       | D.Urwin  |
|       |          |          | FD243 Bilton Pull Handle (96mm centres) |                                                                     | DATE  | 03/09/18 |
| 1     | 03/09/18 |          | LT REF.                                 | H:\Finess & Stonebridge Handle Hardware/Finesse/ Dim Dwgs/FD243.pdf | SCALE | N/A      |
| ISSUE | DATE     | REVISION | MATL.                                   | Pewter                                                              | CODE  | FD243    |