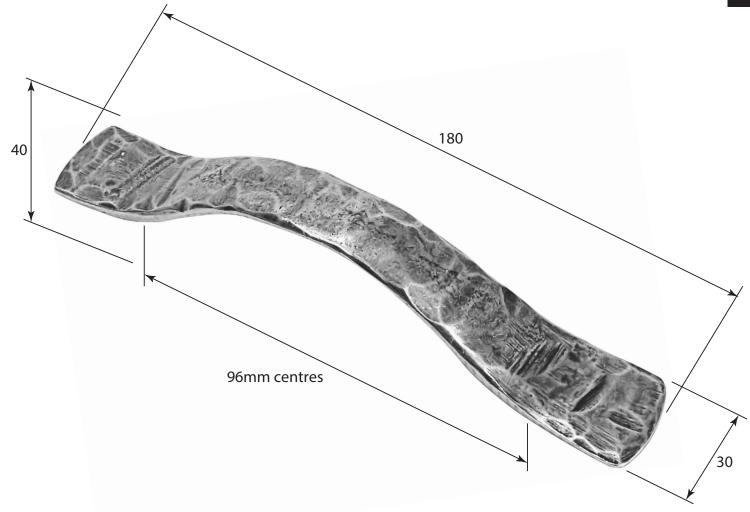

P/N. FD243 ALL DIMENSIONS IN MM UNLESS STATED

THE CONTENTS OF THIS DRAWING ARE COPYRIGHT AND SHOULD NOT BE REPRODUCED WITHOUT THE PERMISSION OF DJH ENGINEERING

|       |          |          |                                         |                                                                     |       | QIY      |
|-------|----------|----------|-----------------------------------------|---------------------------------------------------------------------|-------|----------|
|       |          |          | DESCRII                                 | PTION                                                               | DRG.  | D.Urwin  |
|       |          |          | FD243 Bilton Pull Handle (96mm centres) |                                                                     | DATE  | 03/09/18 |
| 1     | 03/09/18 |          | LT REF.                                 | H:\Finess & Stonebridge Handle Hardware/Finesse/ Dim Dwgs/FD243.pdf | SCALE | N/A      |
| ISSUE | DATE     | REVISION | MATL.                                   | Pewter                                                              | CODE  | FD243    |