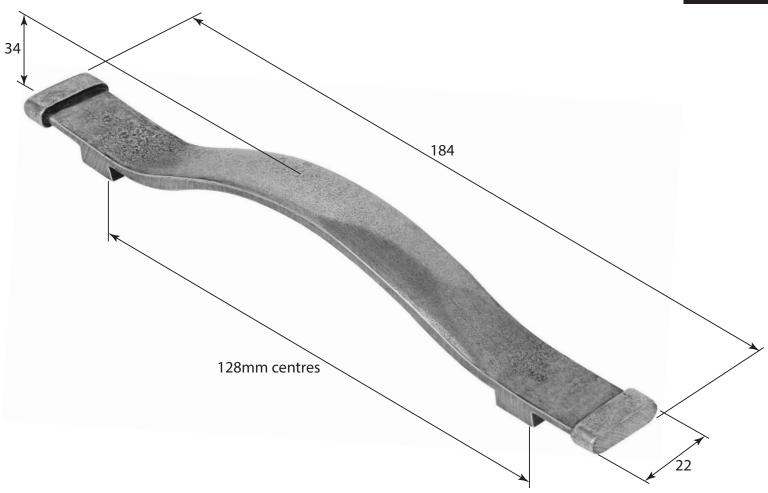

P/N. FD253  $\begin{vmatrix} AI \\ M \end{vmatrix}$ 

ALL DIMENSIONS IN **MM** UNLESS STATED

THE CONTENTS OF THIS DRAWING ARE COPYRIGHT AND SHOULD NOT BE REPRODUCED WITHOUT THE PERMISSION OF DJH ENGINEERING

|       |          |          |                                            |                                                                     |       | QTY      |
|-------|----------|----------|--------------------------------------------|---------------------------------------------------------------------|-------|----------|
|       |          |          | DESCRIPTION DRG.                           |                                                                     |       | D. Urwin |
|       |          |          | FD253 Belmont Pull Handle (128mm centres). |                                                                     | DATE  | 05/09/18 |
| 1     | 05/09/18 |          | LT REF.                                    | H:\Finess & Stonebridge Handle Hardware/Finesse/ Dim Dwgs/FD253.pdf | SCALE | N/A      |
| ISSUE | DATE     | REVISION | MATL.                                      | Pewter                                                              | CODE  | FD253    |