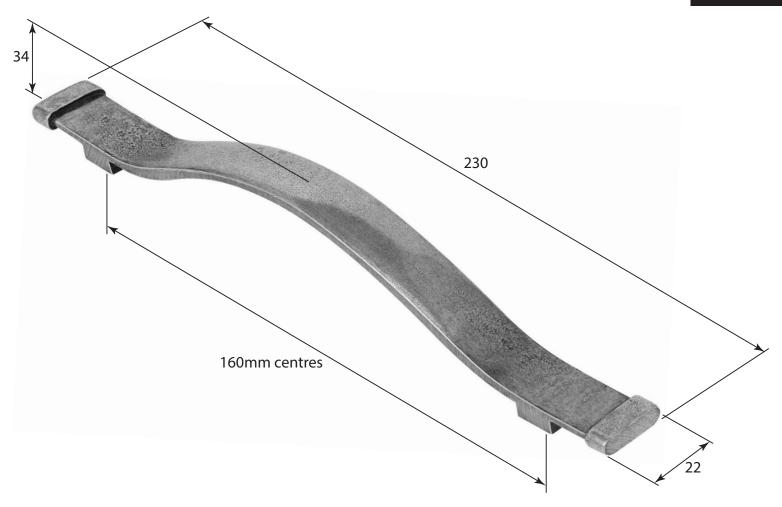

P/N. FD254

ALL DIMENSIONS IN **MM** UNLESS STATED

THE CONTENTS OF THIS DRAWING ARE COPYRIGHT AND SHOULD NOT BE REPRODUCED WITHOUT THE PERMISSION OF DJH ENGINEERING

|       |          |          |                                            |                                                                     |       | QTY      |
|-------|----------|----------|--------------------------------------------|---------------------------------------------------------------------|-------|----------|
|       |          |          | DESCRI                                     | PTION                                                               | DRG.  | D. Urwin |
|       |          |          | FD254 Belmont Pull Handle (160mm centres). |                                                                     | DATE  | 05/09/18 |
| 1     | 05/09/18 |          | LT REF.                                    | H:\Finess & Stonebridge Handle Hardware/Finesse/ Dim Dwgs/FD254.pdf | SCALE | N/A      |
| ISSUE | DATE     | REVISION | MATL.                                      | Pewter                                                              | CODE  | FD254    |