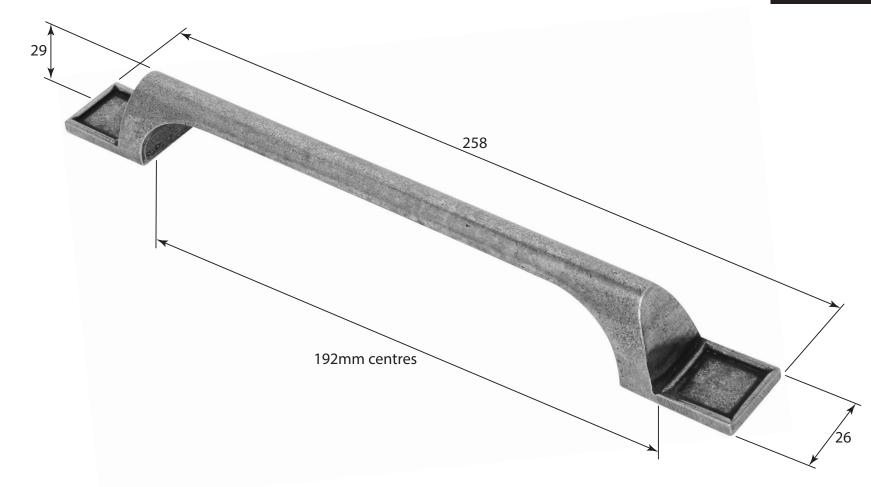

P/N. FD261

ALL DIMENSIONS IN **MM** UNLESS STATED

THE CONTENTS OF THIS DRAWING ARE COPYRIGHT AND SHOULD NOT BE REPRODUCED WITHOUT THE PERMISSION OF DJH ENGINEERING

|       |          |          |                                         |                                                                     |       | QTY      |
|-------|----------|----------|-----------------------------------------|---------------------------------------------------------------------|-------|----------|
|       |          |          | DESCRIPTION                             |                                                                     |       | D. Urwin |
|       |          |          | FD261 Grove Pull Handle (192mm centres) |                                                                     | DATE  | 03/09/18 |
| 1     | 03/09/18 |          | LT REF.                                 | H:\Finess & Stonebridge Handle Hardware/Finesse/ Dim Dwgs/FD261.pdf | SCALE | N/A      |
| ISSUE | DATE     | REVISION | MATL.                                   | Pewter                                                              | CODE  | FD261    |