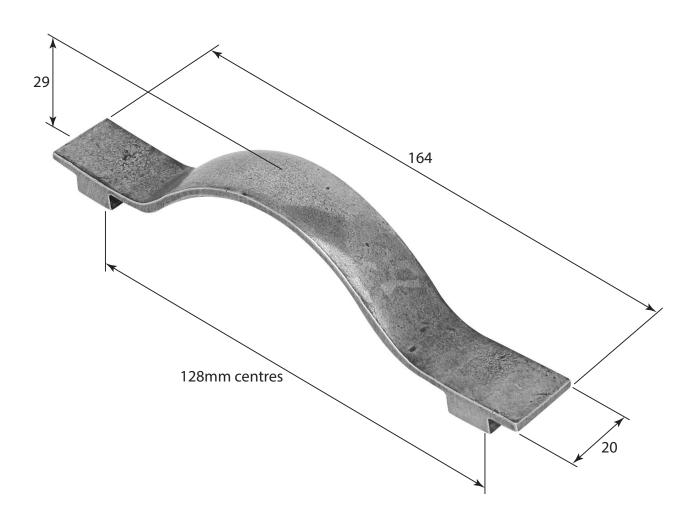

P/N. FD272

ALL DIMENSIONS IN MM UNLESS STATED

THE CONTENTS OF THIS DRAWING ARE COPYRIGHT AND SHOULD NOT BE REPRODUCED WITHOUT THE PERMISSION OF DJH ENGINEERING

|       |          |          |                                            |                                                                     |       | QTY      |
|-------|----------|----------|--------------------------------------------|---------------------------------------------------------------------|-------|----------|
|       |          |          | DESCRIPTION DR                             |                                                                     |       | D. Urwin |
|       |          |          | FD272 Lindale Pull Handle (128mm centres). |                                                                     | DATE  | 05/09/18 |
| 1     | 05/09/18 |          | LT REF.                                    | H:\Finess & Stonebridge Handle Hardware/Finesse/ Dim Dwgs/FD272.pdf | SCALE | N/A      |
| ISSUE | DATE     | REVISION | MATL.                                      | Pewter                                                              | CODE  | FD272    |