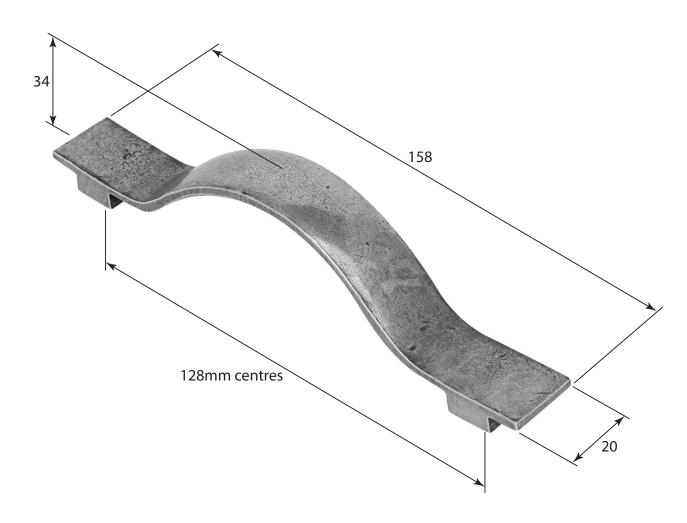

P/N. FD272

ALL DIMENSIONS IN MM UNLESS STATED

THE CONTENTS OF THIS DRAWING ARE COPYRIGHT AND SHOULD NOT BE REPRODUCED WITHOUT THE PERMISSION OF DJH ENGINEERING

|       |          |          |                                            |                                                                     |       | QTY      |
|-------|----------|----------|--------------------------------------------|---------------------------------------------------------------------|-------|----------|
|       |          |          | <b>DESCRIPTION</b> DRG.                    |                                                                     |       | D. Urwin |
|       |          |          | FD272 Lindale Pull Handle (128mm centres). |                                                                     | DATE  | 05/09/18 |
| 1     | 05/09/18 |          | LT REF.                                    | H:\Finess & Stonebridge Handle Hardware/Finesse/ Dim Dwgs/FD272.pdf | SCALE | N/A      |
| ISSUE | DATE     | REVISION | MATL.                                      | Pewter                                                              | CODE  | FD272    |