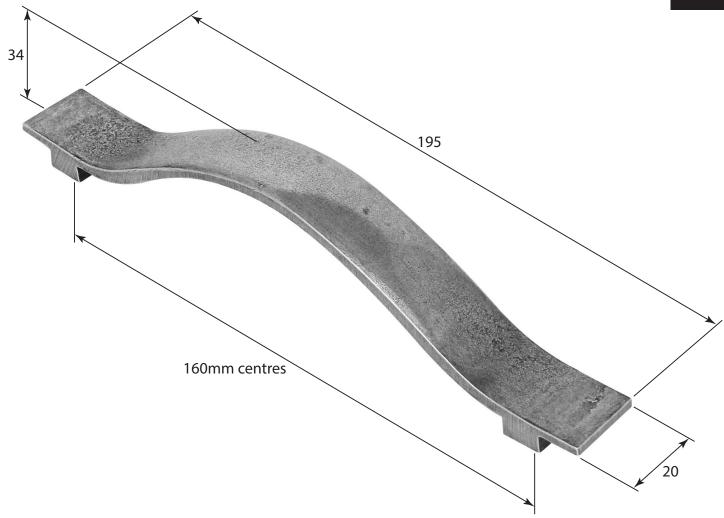

P/N. FD273 ALL MM

ALL DIMENSIONS IN MM UNLESS STATED

THE CONTENTS OF THIS DRAWING ARE COPYRIGHT AND SHOULD NOT BE REPRODUCED WITHOUT THE PERMISSION OF DJH ENGINEERING

|       |          |          |                                            |                                                                     |       | QTY      |
|-------|----------|----------|--------------------------------------------|---------------------------------------------------------------------|-------|----------|
|       |          |          | DESCRII                                    | PTION                                                               | DRG.  | D. Urwin |
|       |          |          | FD273 Lindale Pull Handle (160mm centres). |                                                                     | DATE  | 05/09/18 |
| 1     | 05/09/18 |          | LT REF.                                    | H:\Finess & Stonebridge Handle Hardware/Finesse/ Dim Dwgs/FD273.pdf | SCALE | N/A      |
| ISSUE | DATE     | REVISION | MATL.                                      | Pewter                                                              | CODE  | FD273    |